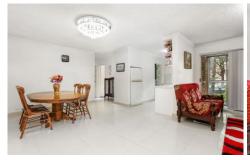

- \* Two double bedrooms both with built-ins wardrobes
- \* Spacious open plan tiled lounge and dining area
- \* New kitchen with caesarstone bench-tops, gas appliances and dishwasher
- \* New bathroom with quality finishes including floor to ceiling tiles
- \* Enclosed balcony, internal laundry, car space plus storage cage
- \* A stone throw away from Westfield Eastgardens,