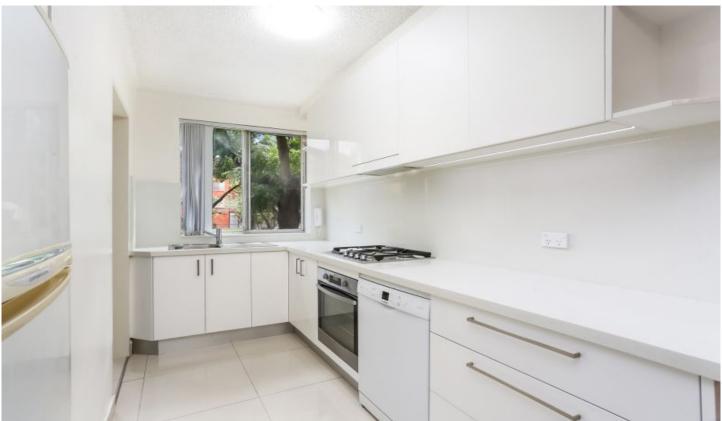

- \* Two double bedrooms both with built-ins wardrobes
- \* Spacious open plan tiled lounge and dining area
- \* New kitchen with caesarstone bench-tops, gas appliances and dishwasher
- \* New bathroom with quality finishes including floor to ceiling tiles
- \* Enclosed balcony, internal laundry, car space plus storage cage
- \* A stone throw away from Westfield Eastgardens,