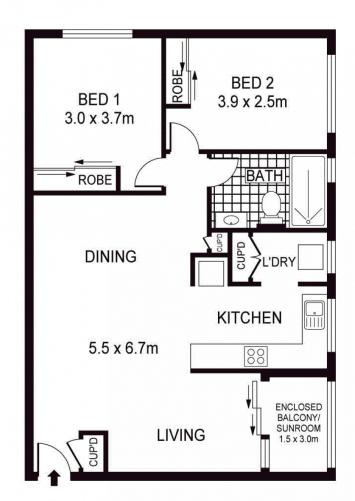

## 4/17 Grace Campbell Crescent HILLSDALE NSW

Completely renovated and ready to move in with not a cent to spend. This extra-large ground floor apartment is ideal for investors, first home buyers, a young family or empty nesters looking to downsize.

- \* Two double bedrooms both with built-ins wardrobes
- \* Spacious open plan tiled lounge and dining area
- \* New kitchen with caesarstone bench-tops, gas appliances and dishwasher
- \* New bathroom with quality finishes including floor to ceiling tiles
- \* Enclosed balcony, internal laundry, car space plus storage cage
- \* A stone throw away from Westfield Eastgardens,

## **GROUND FLOOR**

R