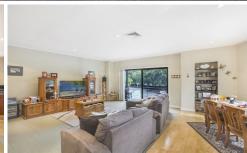

- \* 2 spacious bedrooms with built-in robes
- \* Main with en suite, walk-in robe and private balcony
- \* Huge open plan living area, separate dining
- \* Modern granite kitchen with BOSCH appliances
- \* Internal laundry with dryer
- \* Security double car space with plenty of storage
- \* Security building with push button intercom