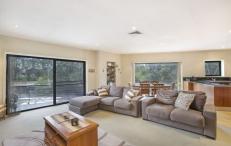

- \* 2 spacious bedrooms with built-in robes
- \* Main with en suite, walk-in robe and private balcony
- \* Huge open plan living area, separate dining
- \* Modern granite kitchen with BOSCH appliances
- \* Internal laundry with dryer
- \* Security double car space with plenty of storage
- \* Security building with push button intercom