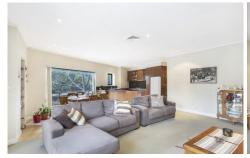

- \* 2 spacious bedrooms with built-in robes
- \* Main with en suite, walk-in robe and private balcony
- \* Huge open plan living area, separate dining
- \* Modern granite kitchen with BOSCH appliances
- \* Internal laundry with dryer
- \* Security double car space with plenty of storage
- \* Security building with push button intercom