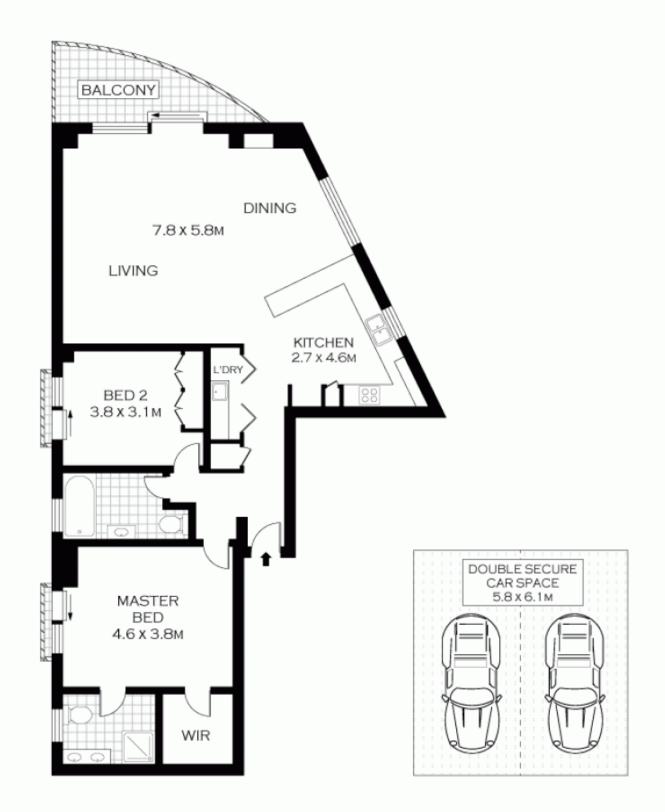

- \* 2 spacious bedrooms with built-in robes
- \* Main with en suite, walk-in robe and private balcony
- \* Huge open plan living area, separate dining
- \* Modern granite kitchen with BOSCH appliances
- \* Internal laundry with dryer
- \* Security double car space with plenty of storage
- \* Security building with push button intercom

## 2 🕒 2 🖶 2 🗬

**Type**: Apartment

**View**: https://www.agentsandco.com.au/sale/nsw/easter n-suburbs/botany/residential/apartment/6767412

FIRST FLOOR

PLANS SHOWN ONLY INDICATIVE OF LAYOUT. DIMENSIONS ARE APPROXIMATE. Floor plans by www.realestatemanletingaustralia com au Ref. No. 7548