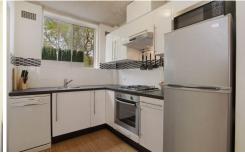

- \* 2 large bedrooms with built-ins
- \* Spacious open plan living area
- \* Separate dining area
- \* Brand new kitchen with dishwasher and gas appliances