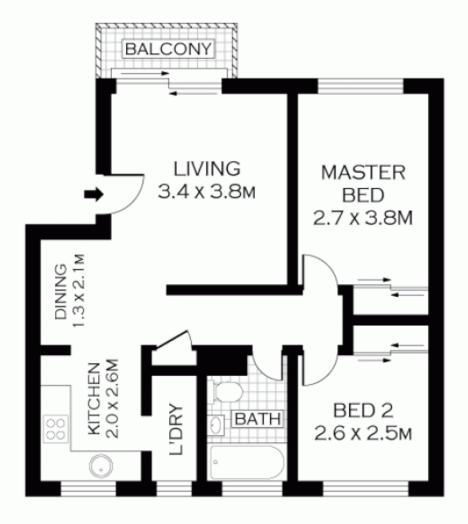

## 21/5 Grace Campbell Crescent HILLSDALE NSW

Situated on the first floor of a meticulously maintained building, is this tranquil two bedroom apartment enjoying an abundance of space, fresh air and natural light. Recently modernised, there is not a cent to spend is this apartment with fresh colour throughout which creates warmth, comfort and style. Located a short walk from Southpoint and Eastgardens shopping centres, surrounded by local parks, schools and transport virtually at your doorstep, this is a fantastic opportunity for both owner occupiers or investors.

- \* 2 large bedrooms with built-ins
- \* Spacious open plan living area
- \* Separate dining area
- \* Brand new kitchen with dishwasher and gas appliances