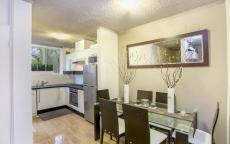

- \* 2 large bedrooms with built-ins
- \* Spacious open plan living area
- \* Separate dining area
- \* Brand new kitchen with dishwasher and gas appliances