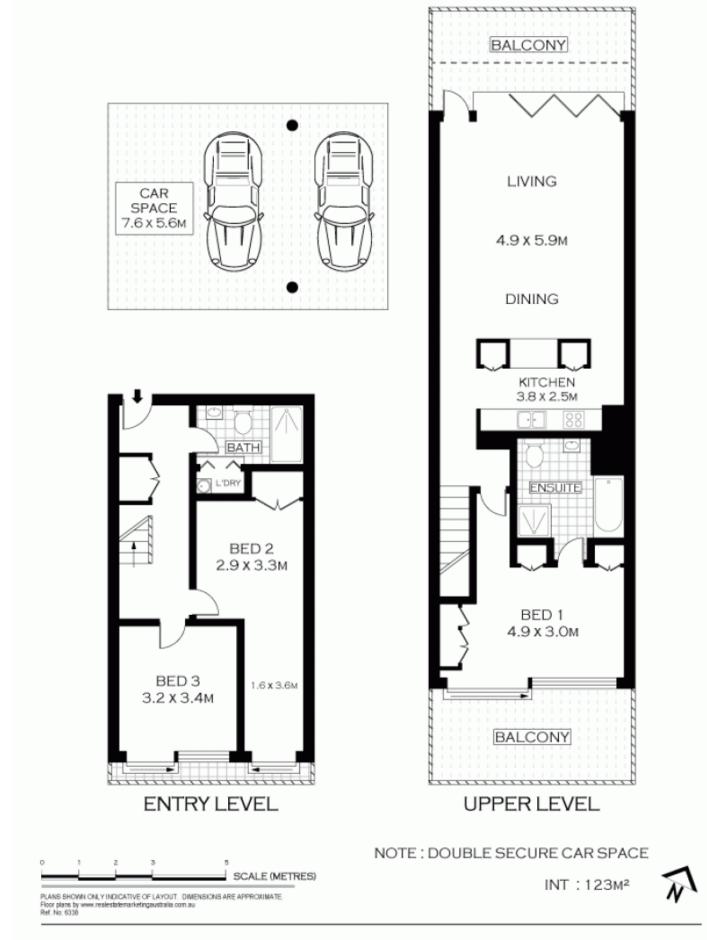

rolific designers of this fabulous new design style apartment. Phillipe Starck has an extraordinary vision of living spaces with beauty and purpose, he has broken new ground of flexible urban living. If style and location is what you want then look no further. Incomparable location close to shops, stations, buses, CBD, Oxford Street, Hyde Park, Domain and all key amenities. Every convenience and a wealth of entertainment right on your doorstep. This is a rare and precious penthouse, be quick to inspect!

\* 3 bedrooms + study, main with en suite and outdoor terrace

#### For full version visit the website

## 3 🎮 2 🚔 2 🛱

Type : Apartment

View : https://www.agentsandco.com.au/sale/nsw/easter n-suburbs/surry-hills/residential/apartment/67673 96

## 607/21 BRISBANE STREET

### SURRY HILLS