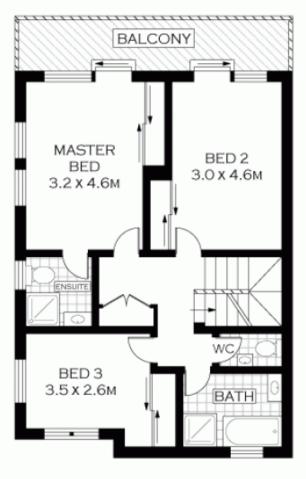

## 8C/73A Banksia Street BOTANY NSW

This rare wonderful corner terrace is tucked away in the quietest corner of this much sought after complex "Somerset" gardens. This terrace combines Victorian architecture with contemporary open plan design and alfresco entertaining. Over three levels of living areas, with open plan living and dining, modern gourmet kitchen and high quality inclusions, this terrace will definitely capture your attention.

- \* 4 spacious bedrooms with built-ins
- \* Main with en suite
- \* Open plan living dining area
- \* Family room/retreat
- \* Black granite gas Smeg kitchen

## For full version visit the website

Type : Terrace

View : https://www.agentsandco.com.au/sale/nsw/easter n-suburbs/botany/residential/terrace/6767395

SECOND FLOOR

FIRST FLOOR

INT: 188m<sup>2</sup>

8C / 73A BANKSIA STREET