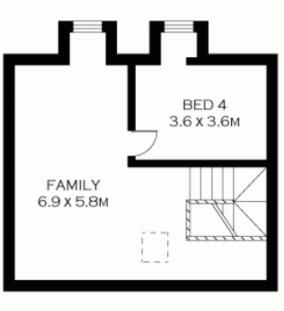

## For full version visit the website

Type : Terrace

View : https://www.agentsandco.com.au/sale/nsw/easter n-suburbs/botany/residential/terrace/6767395

SECOND FLOOR

FIRST FLOOR

INT: 188m<sup>2</sup>

8C / 73A BANKSIA STREET

BOTANY