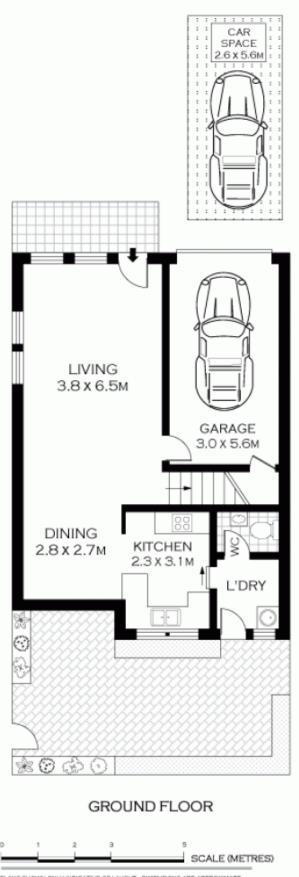

## For full version visit the website

Type : Terrace

View : https://www.agentsandco.com.au/sale/nsw/easter n-suburbs/botany/residential/terrace/6767395

SECOND FLOOR

FIRST FLOOR

INT: 188m<sup>2</sup>

8C / 73A BANKSIA STREET

BOTANY