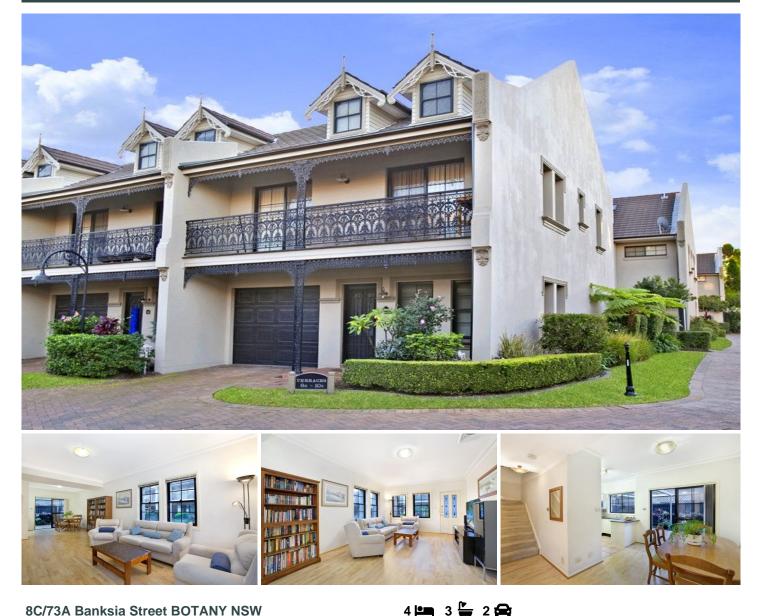

## 8C/73A Banksia Street BOTANY NSW

This rare wonderful corner terrace is tucked away in the quietest corner of this much sought after complex "Somerset" gardens. This terrace combines Victorian architecture with contemporary open plan design and alfresco entertaining. Over three levels of living areas, with open plan living and dining, modern gourmet kitchen and high quality inclusions, this terrace will definitely capture your attention.

- \* 4 spacious bedrooms with built-ins
- \* Main with en suite
- \* Open plan living dining area
- \* Family room/retreat
- \* Black granite gas Smeg kitchen