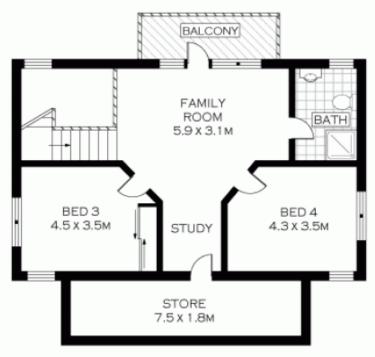

ree lined street amongst many quality homes is this delightful family home offering multiple living areas, a diverse multi-purpose floor plan, off street parking and a sun drenched north to rear aspect. Positioned only meters from public transport and a short walk to Snape Park, this home has much to offer the growing family in need of that extra space without the ongoing maintenance.

- \* 4 good sized bedrooms with high ceilings
- \* Upper and lower level sparkling bathrooms & additional powder room
- \* Modern open plan kitchen with adjoining dining
- \* Separate lounge and rumpus room
- \* Sunny north facing grassed yard

For full version visit the website

4 🚐 2 🚍 2 🚍

Type: House

**View**: https://www.agentsandco.com.au/sale/nsw/easter n-suburbs/kingsford/residential/house/6767388



## UPPER LEVEL



**ENTRY LEVEL**