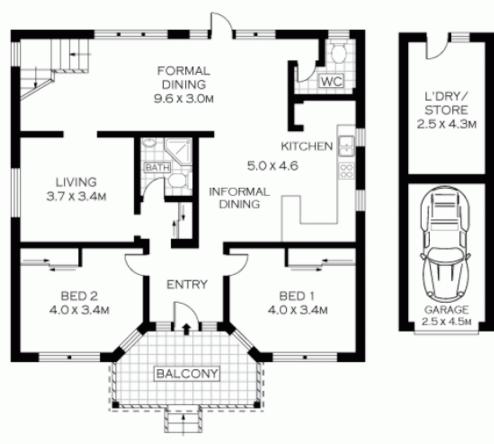

mongst many quality homes is this delightful family home offering multiple living areas, a diverse multi-purpose floor plan, off street parking and a sun drenched north to rear aspect. Positioned only meters from public transport and a short walk to Snape Park, this home has much to offer the growing family in need of that extra space without the ongoing maintenance.

- \* 4 good sized bedrooms with high ceilings
- \* Upper and lower level sparkling bathrooms & additional powder room
- \* Modern open plan kitchen with adjoining dining
- \* Separate lounge and rumpus room
- \* Sunny north facing grassed yard

For full version visit the website

4 🚐 2 🚍 2 🚍

Type: House

**View**: https://www.agentsandco.com.au/sale/nsw/easter n-suburbs/kingsford/residential/house/6767388



## UPPER LEVEL



**ENTRY LEVEL**