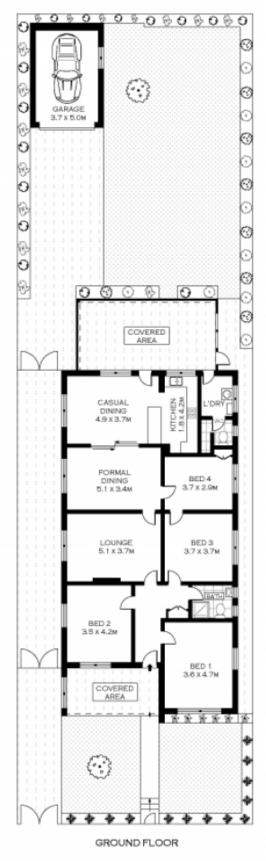

- \* Four good sized bedrooms
- \* Formal and informal living areas
- \* Original open plan kitchen with breakfast bar
- \* Lock-up garage and secure parking for additional vehicles
- \* Sunny grassed yard
- \* Rear undercover entertainer's patio
- \* Laundry with 2nd w.c.

## 4 连 3 👄

Type: House

**View**: https://www.agentsandco.com.au/sale/nsw/easter n-suburbs/kingsford/residential/house/6767387

SCALE (METRES)

PLANS SHOWN ONLY INDICATIVE OF LAYOUT. DIMENSIONS ARE APPROXIMATE. Floor plans by www.realestatemarketingsustralia.com.au. Ref. No. 6053