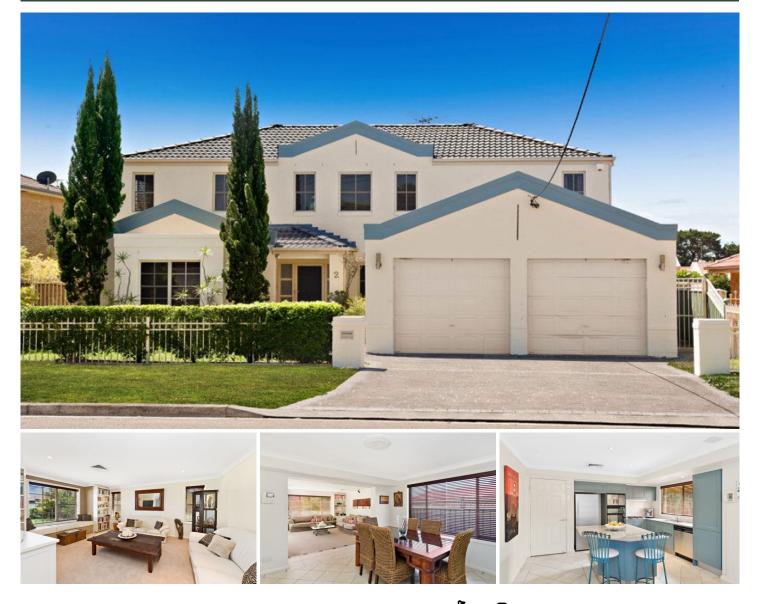

## 2 BEEHAG Street KYEEMAGH NSW

Peacefully positioned in a wide tree lined street, is this impressive freestanding home that spans two levels and offers substantial proportioned throughout. Set on a large level block of land (460sqm approx.) this home is ideal for every family situation as it boasts multiple living areas both internally and externally, ample accommodation and off street parking for four vehicles. All this conveniently located only a short walk to Brighton Le Sands Beach, cafes, boat ramp and local parks.

- \* Four good sized bedrooms with built-in robes
- \* Main bedroom with walk-in robes and en suite
- \* Gourmet gas kitchen with breakfast bar
- \* Modern main bathroom with bath and separate w.c.