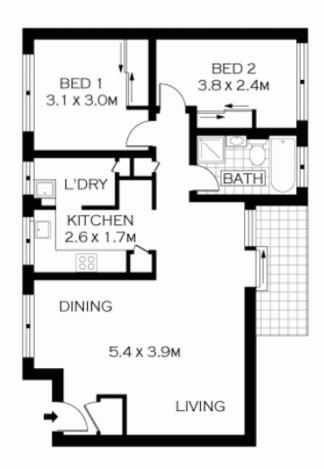

8

LEVEL TWO

PLANS SHOWN ONLY INDICATIVE OF LAYOUT. DIMENSIONS ARE APPROXIMATE. Floor plans by www.realestate.marketingaustrale.com.au. Ref. No.5644

INT: 65<sub>M2</sub>