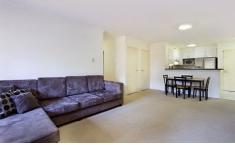

- \* Two large bedrooms with built-in wardrobes and air conditioning
- \* Main bedroom with adjoining en suite
- \* Sparkling tiled bathroom

For full version visit the website

2 🕒 2 🔓 2 🖨

Type: Apartment