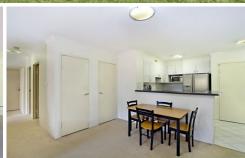

- \* Two large bedrooms with built-in wardrobes and air conditioning
- \* Main bedroom with adjoining en suite
- \* Sparkling tiled bathroom

For full version visit the website

2 🕒 2 🔓 2 🖨

Type: Apartment