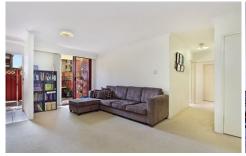

- \* Two large bedrooms with built-in wardrobes and air conditioning
- \* Main bedroom with adjoining en suite
- \* Sparkling tiled bathroom

For full version visit the website

2 🕒 2 🔓 2 🖨

Type: Apartment