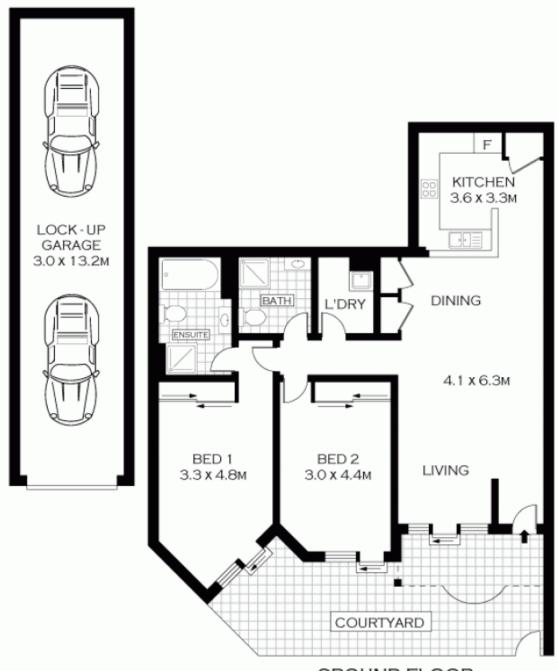

## 446/83-93 Dalmeny Avenue ROSEBERY NSW

Ideally positioned in the popular "Kimberley Estate" is this delightful two bedroom family sized apartment. Offering two security car spaces on title, internal laundry and second bathroom, this apartment truly ticks every box. A centrally located residence located on the city fringe, which would be a perfect first home or astute investment acquisition. The apartment also offers access to resort style facilities including pool, gyms, spas, saunas, squash court, cafes and 24 hour security.

- \* Two large bedrooms with built-in wardrobes and air conditioning
- \* Main bedroom with adjoining en suite
- \* Sparkling tiled bathroom

For full version visit the website

2 🕒 2 🔓 2 🖨

Type: Apartment