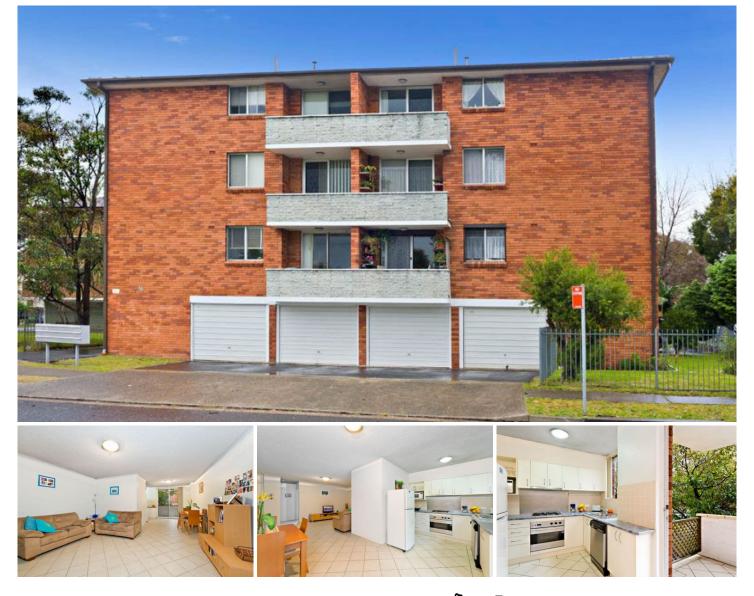

## 12/16 Grace Campbell Crescent HILLSDALE NSW

Situated on the first floor of a meticulously maintained building is this two bedroom apartment enjoying an abundance of space, fresh air and natural light. This apartment has everything you need. It is located opposite the park with a quiet, sunny aspect. Just a short walk from Southpoint and Eastgardens shopping centres and surrounded by local parks, schools and transport virtually at your doorstep. This is a fantastic opportunity for both owner occupiers and investors.

- \* 2 large bedrooms with built-ins
- \* Spacious open plan living area
- \* Separate dining area
- \* Well-kept new kitchen with plenty of cupboard space