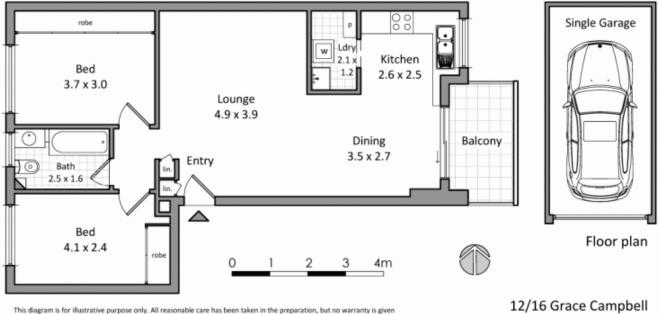

## 2 🎮 1 🚔 1 🖨

Type : Apartment

View : https://www.agentsandco.com.au/sale/nsw/easter n-suburbs/hillsdale/residential/apartment/676737 0

This diagram is for Illustrative purpose only. All reasonable care has been taken in the preparation, but no warranty is given as to the accuracy of the information. This document does not constitute any part of any offer or contract. Dimensions shown are approximate only. Prospective purchasers must rely on their own enquiries. Floor plan by Spinpix Australia. 12/16 Grace Campbell Crescent, Hillsdale