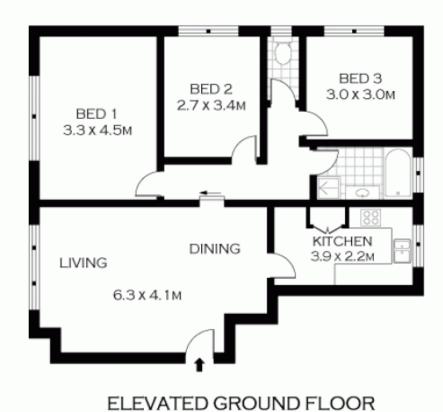

## 2/24 BRITTAIN CRESCENT

PLANS SHOWN ONLY INDICATIVE OF LAYOUT. DIMENSIONS ARE APPROXIMATE. FLOOR PLANS BY WWW REALESTATEMARKETINGAUSTRALIA.COM AU REF. No: 52.78

GARAGE : 15M<sup>2</sup>

₹₹

HILLSDALE

NOTE : SINGLE LOCK - UP GARAGE

ELEVATED GROUND FLOOR