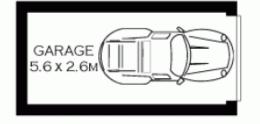

## 2/24 BRITTAIN CRESCENT

PLANS SHOWN ONLY INDICATIVE OF LAYOUT. DIMENSIONS ARE APPROXIMATE. FLOOR PLANS BY WWW REALESTATEMARKETINGAUSTRALIA.COM AU REF. No: 52.78

GARAGE : 15M<sup>2</sup>

₹₹

HILLSDALE

NOTE : SINGLE LOCK - UP GARAGE