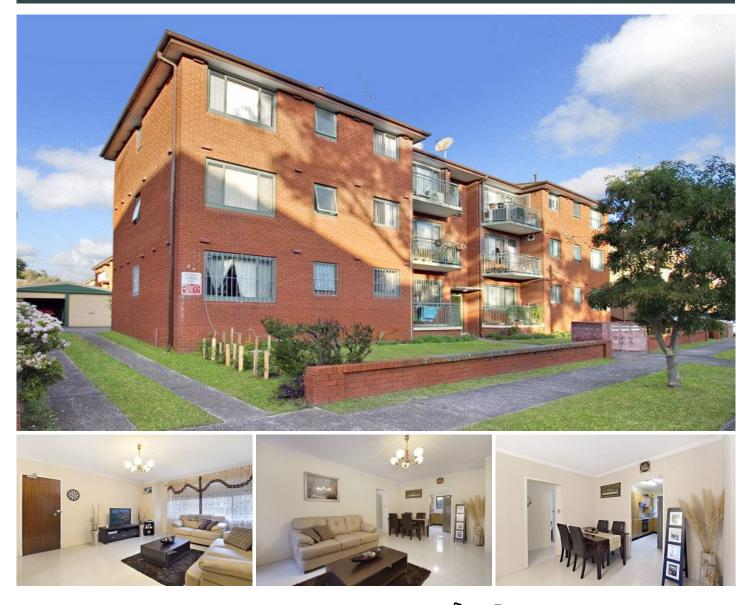

#### 2/24 Brittain Crescent HILLSDALE NSW

Located in the cul-de-sac end of Brittain Crescent, is this delightful three bedroom apartment with a lock-up garage. Set in a small block of 12 apartments, this home would be ideal as a first home or as an investment with a potential weekly rent of \$460 p.w. Southpoint shopping centre and public transport to the CBD are within short walking distance.

- \* Three good sized bedrooms
- \* Open plan lounge and dining
- \* Solid timber kitchen with plenty of storage space
- \* Tiled bathroom with bathtub and separate w.c.
- \* Internal laundry facilities
- \* Lock-up garage