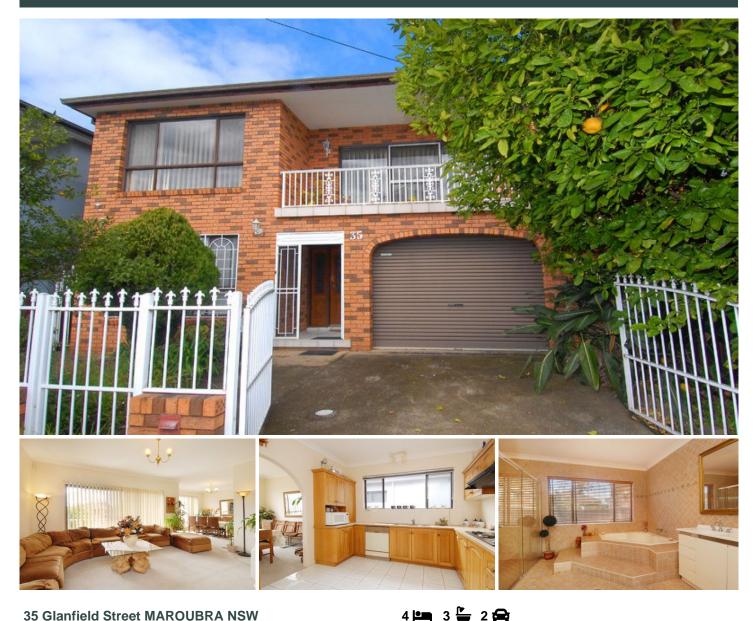

## **35 Glanfield Street MAROUBRA NSW**

This immaculately maintained residence spans two levels and is generously proportioned throughout. Offering total comfort along with a sensible floor plan, this two storey home is designed for the family who require an abundance of space. Ideally positioned close to all major amenities, this is a golden opportunity to acquire a quality home suitable for two families.

\* 4 generous size bedrooms, 3 with built-in robes & 1 with walk-in

- \* 2 lounge rooms
- \* Large dining room
- \* 2 spacious eat-in kitchen
- \* Three huge bathrooms, each with spa bath