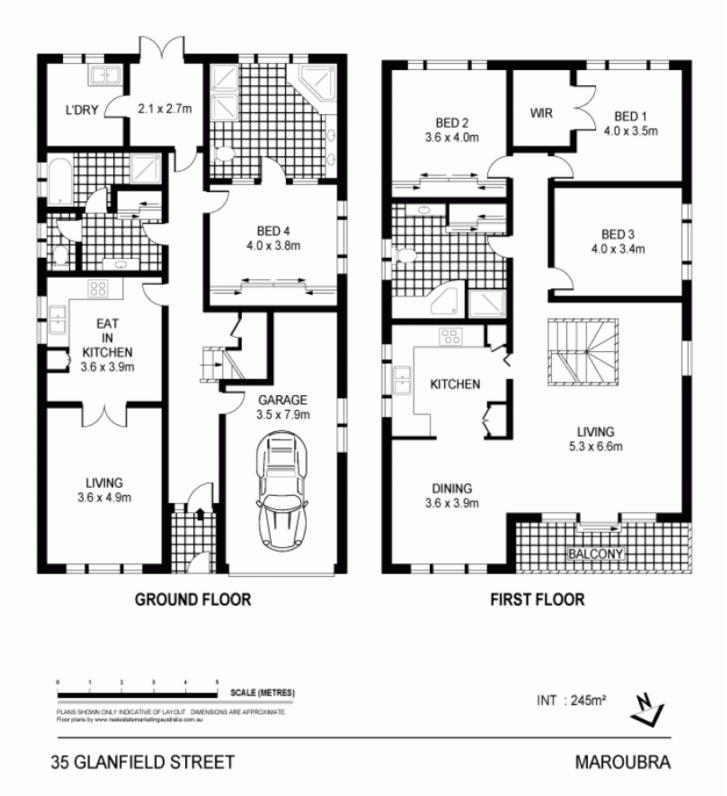

## **35 Glanfield Street MAROUBRA NSW**

This immaculately maintained residence spans two levels and is generously proportioned throughout. Offering total comfort along with a sensible floor plan, this two storey home is designed for the family who require an abundance of space. Ideally positioned close to all major amenities, this is a golden opportunity to acquire a quality home suitable for two families.

\* 4 generous size bedrooms, 3 with built-in robes & 1 with walk-in

- \* 2 lounge rooms
- \* Large dining room
- \* 2 spacious eat-in kitchen
- \* Three huge bathrooms, each with spa bath