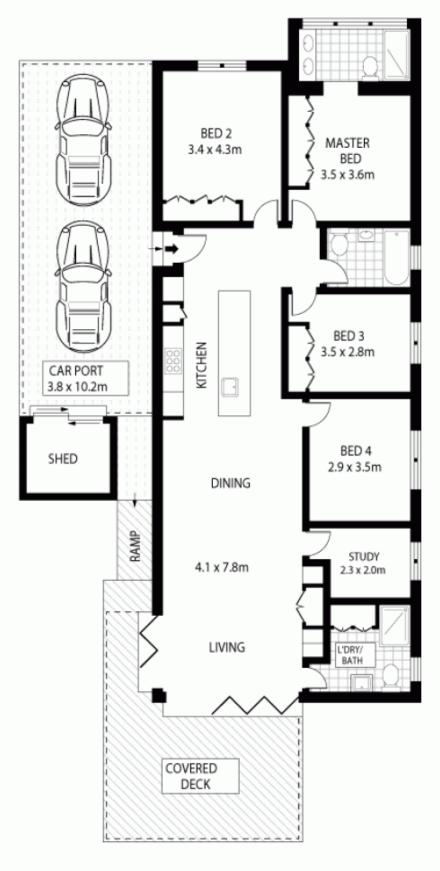

## **4 Nevorie Crescent MAROUBRA NSW**

If lifestyle is high on your family's agenda, then look no further. Offering superior quality finishes and a functional open plan layout, this residence presents carefree living for the growing family. Featuring generously proportioned living areas and an abundance of space and natural light, the home seamlessly flows into the external living areas making this an attractive proposition indeed. This home is conveniently located across from Snape Park, and with local schools, beaches and public transport all within short walking distance.

- \* Four good sized bedrooms with built-ins
- \* Main bedroom with adjoining en suite
- \* Separate study/home office

For full version visit the website

4 🚐 3 🚆 2 🗬

Type: House

**View**: https://www.agentsandco.com.au/sale/nsw/easter n-suburbs/maroubra/residential/house/6767356

PLANS SHOWN ONLY INDICATIVE OF LAYOUT. DIMENSIONS ARE APPROXIMATE. Floor plans by www.regiestatemarketingsustrata com.su. Ref. No. 4727