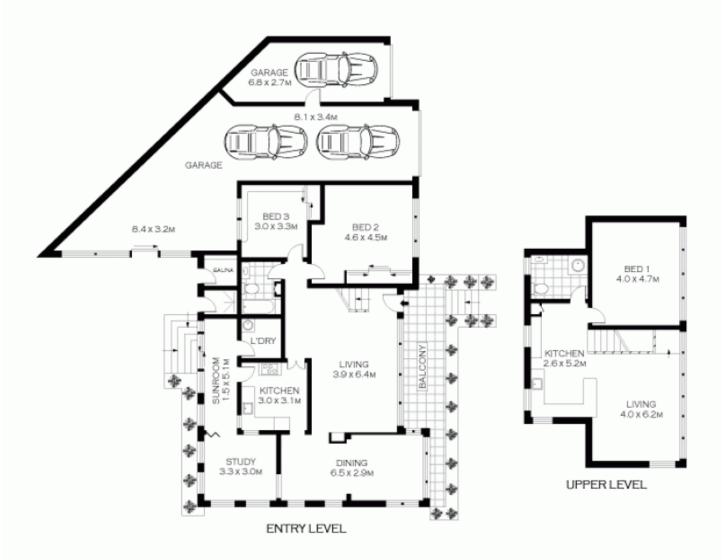

## 14 Reservoir Street LITTLE BAY NSW

Enjoying a prized setting on one of Little Bay's most tightly held pockets, this family home is set on 803sqm approx. of land and offers an exceptional opportunity to further capitalise and create a large family home capturing sweeping views over Botany Bay from its peaceful coastal setting. The home is within walking distance to schools, parks and transport and you are also surrounded by four major golf courses and an easy walk to Beaches.

- \* 3 large bedrooms with built-in robes
- \* Huge open plan living area with water views
- \* Separate dining area
- \* Large sitting room/sunroom
- \* Well-kept kitchen and bathroom

For full version visit the website

3 🕮 2 🟪 3 🚘

Type: House

**View**: https://www.agentsandco.com.au/sale/nsw/easter n-suburbs/little-bay/residential/house/6767344

INT: 192M2