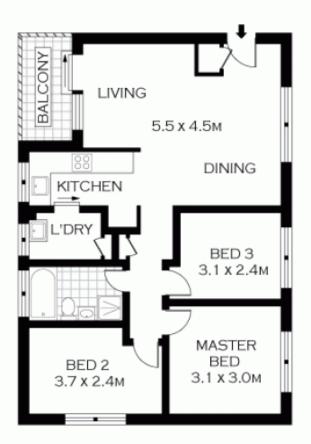

**View**: https://www.agentsandco.com.au/sale/nsw/easter n-suburbs/hillsdale/residential/apartment/676733

3

FIRST FLOOR

NOTE: UNDER COVER CAR SPACE

PLANS SHOWN ONLY INDICATIVE OF LAYOUT. DIMENSIONS ARE APPROXIMATE. Floor plans by www.reelectatemarketingaustralia.com.au Ref. No: 4029 INT:68m²

FIRST FLOOR

NOTE: UNDER COVER CAR SPACE

PLANS SHOWN ONLY INDICATIVE OF LAYOUT. DIMENSIONS ARE APPROXIMATE. Floor plans by www.reelectatemarketingaustralia.com.au Ref. No: 4029 INT:68m²