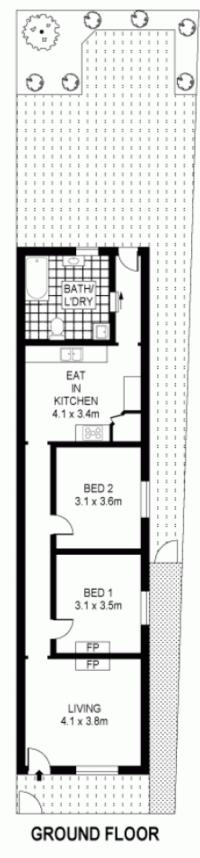

- \* Two good size bedrooms
- \* Contemporary bathroom with bathtub
- \* Large gourmet kitchen
- \* Spacious lounge with ornamental fireplace
- \* Timber flooring
- \* Charming rear garden
- \* Completely renovated

## 2 **Les** 1 <u>F</u>

**View**: https://www.agentsandco.com.au/sale/nsw/easter n-suburbs/botany/residential/semi-detached/6767 310

SCALE (METRES)

PLANS SHOWN ONLY INDICATIVE OF LAYOUT. DIMENSIONS ARE APPROXIMATE. Floor plans by www.reelestatemarketingaustralia.com.au

INT : 74m²

45 BAY STREET BOTANY