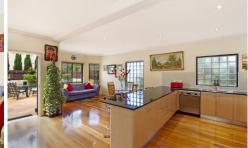

- \* Three good sized bedrooms
- \* Built-in robes in all bedrooms
- \* Main with en suite and balcony
- \* Multiple living/entertaining areas
- \* Contemporary kitchen with breakfast bar
- \* Sparkling main bathroom with bathtub