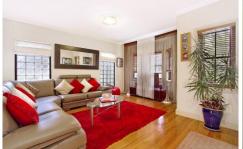

- \* Three good sized bedrooms
- \* Built-in robes in all bedrooms
- \* Main with en suite and balcony
- \* Multiple living/entertaining areas
- \* Contemporary kitchen with breakfast bar
- \* Sparkling main bathroom with bathtub