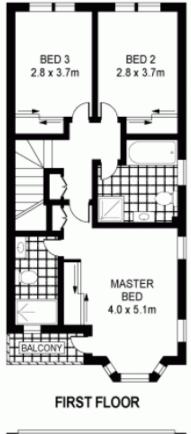

## 2/4 Ivy Street BOTANY NSW

Spanning three oversized levels is this immaculately presented three bedroom town home positioned in one of Botany's premier streets. Offering instant street appeal from the front of a small boutique complex of four, this residence offers a unique blend of modern finishes and creature comforts along with many stunning period features of yesteryear.

- \* Three good sized bedrooms
- \* Built-in robes in all bedrooms
- \* Main with en suite and balcony
- \* Multiple living/entertaining areas
- \* Contemporary kitchen with breakfast bar
- \* Sparkling main bathroom with bathtub

## LOWER GROUND FLOOR

PLANS SHOWN ORLY INDICATIVE OF LAYOUT. DIMENSIONS ARE APPROXIMATE.
Floor plans by www.realestatemarketrigaustralia com.au

INT : 205m²

2/4 IVY STREET BOTANY