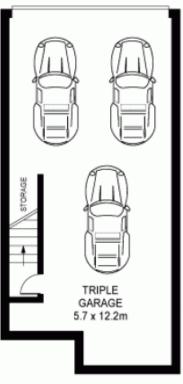

- \* Three good sized bedrooms
- \* Built-in robes in all bedrooms
- \* Main with en suite and balcony
- \* Multiple living/entertaining areas
- \* Contemporary kitchen with breakfast bar
- \* Sparkling main bathroom with bathtub

## LOWER GROUND FLOOR

PLANS SHOWN ORLY INDICATIVE OF LAYOUT. DIMENSIONS ARE APPROXIMATE.
Floor plans by www.realestatemarketrigaustralia com.au

INT : 205m²

2/4 IVY STREET BOTANY