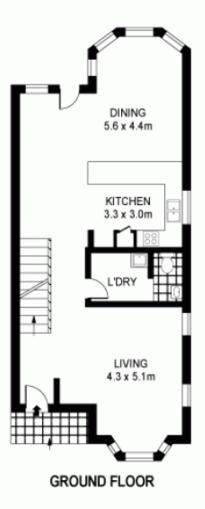

## 2/4 Ivy Street BOTANY NSW

Spanning three oversized levels is this immaculately presented three bedroom town home positioned in one of Botany's premier streets. Offering instant street appeal from the front of a small boutique complex of four, this residence offers a unique blend of modern finishes and creature comforts along with many stunning period features of yesteryear.

- \* Three good sized bedrooms
- \* Built-in robes in all bedrooms
- \* Main with en suite and balcony
- \* Multiple living/entertaining areas
- \* Contemporary kitchen with breakfast bar
- \* Sparkling main bathroom with bathtub

## LOWER GROUND FLOOR

PLANS SHOWN ORLY INDICATIVE OF LAYOUT. DIMENSIONS ARE APPROXIMATE.
Floor plans by www.realestatemarketrigaustralia com.au

INT : 205m²

2/4 IVY STREET BOTANY