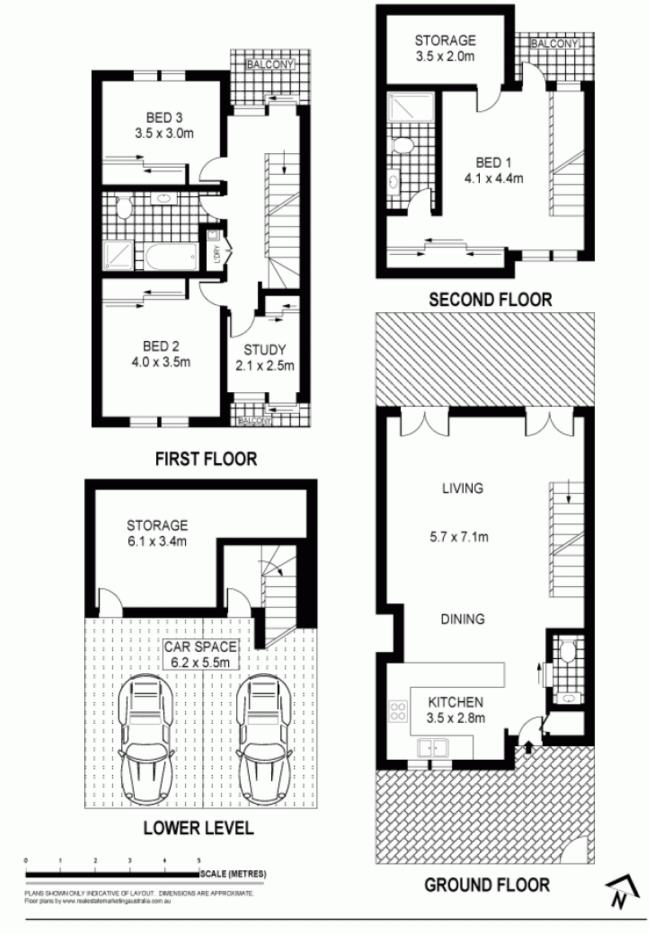

- \* 3 large bedrooms with built-in robes
- \* Main with en suite and walk-in robe
- \* Large study
- \* Open plan living and dining area
- \* Large modern kitchen
- \* Well finished tiled bathroom

## 3 🛤 2 🚔 2 🚔

Type : Townhouse

View : https://www.agentsandco.com.au/sale/nsw/easter n-suburbs/botany/residential/townhouse/6767296

5/12-28 DAPHNE STREET

BOTANY