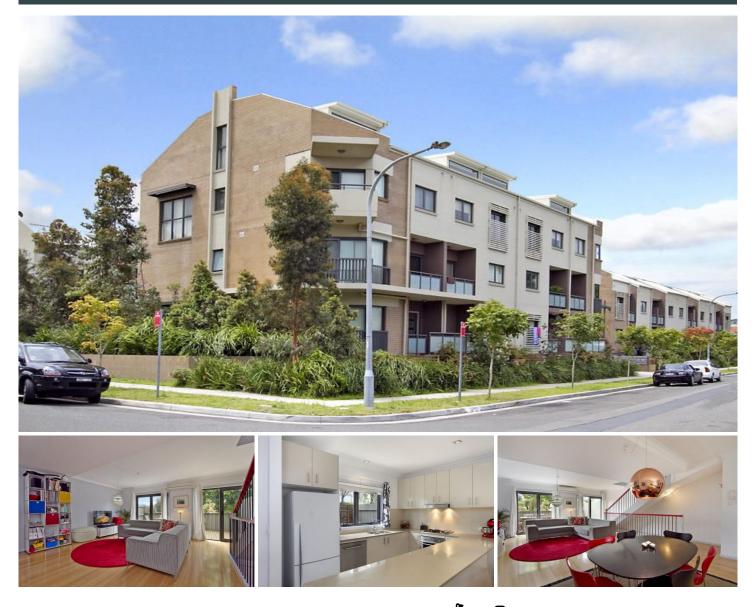

## 5/12-28 Daphne Street BOTANY NSW

Set in Botany's as new boutique complex, no expense has been spared in creating a home where comfort and style are paramount. Generously proportioned light filled interiors simply blend into the sun drenched, northerly aspect, private rear courtyard. Built over three levels with plenty of space for the growing family. Move straight in and enjoy the luxury!

- \* 3 large bedrooms with built-in robes
- \* Main with en suite and walk-in robe
- \* Large study
- \* Open plan living and dining area
- \* Large modern kitchen
- \* Well finished tiled bathroom