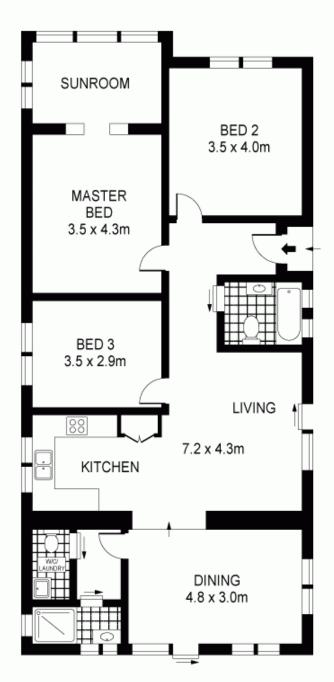

- \* 3 generous size bedrooms, main adjoining sunroom
- \* Spacious lounge room with timber flooring

For full version visit the website

3 📭 2 🟪 4 🗬

Type: House

**View**: https://www.agentsandco.com.au/sale/nsw/easter n-suburbs/kingsford/residential/house/6767283

## **GROUND FLOOR**

PLANS SHOWN ONLY INDICATIVE OF LAYOUT. DIMENSIONS ARE APPROXIMATE. Floor plans by capital property media.com

INT: 140.92m<sup>2</sup>