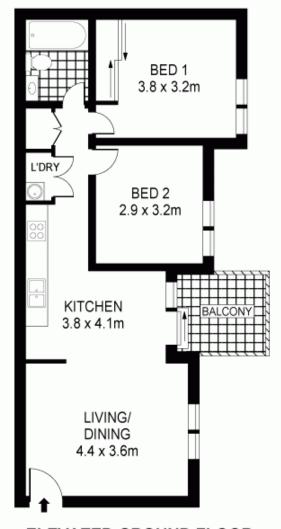

## 12/41-41A Meeks Street KINGSFORD NSW

Perfectly positioned only a short walk to UNSW, Kingsford shops and public transport is this impressive two bedroom strata apartment. This apartment would be a great investment or first home.

Two good sized bedrooms
Built in wardrobes
Modern gas kitchen
Tiled bathroom with bathtub
Open plan lounge and dining
Sunny private balcony
Security building

Council Rates: \$965.81 p.a. approx

For full version visit the website

2 **1** 🖳

Type: Apartment Price: \$ 455,000

**View**: https://www.agentsandco.com.au/sale/nsw/eastern-suburbs/kingsford/residential/apartment/67672

75

**ELEVATED GROUND FLOOR** 

PLANS SHOWN ONLY INDICATIVE OF LAYOUT. DIMENSIONS ARE APPROXIMATE. Floor plans by capital property media com

INT: 60.66m<sup>2</sup>