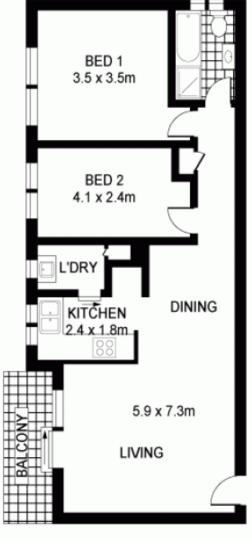

2 🗀 1 📛 1 🚘

Type: Apartment

**View**: https://www.agentsandco.com.au/sale/nsw/easter n-suburbs/hillsdale/residential/apartment/676726

8

For full version visit the website

SECOND FLOOR

INT : 68m<sup>2</sup>