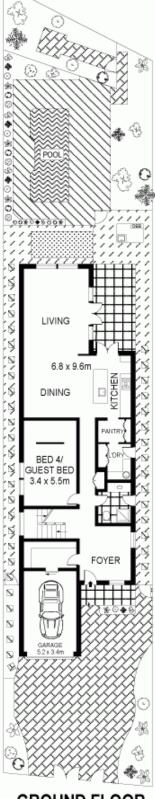

Four double bedroom with built-in robes main with ensuite Two bedrooms have walk through wardrobes and ensuite Spacious open plan lounge and dining Caesar stone kitchen with walk in pantry 3 fully tiled bathrooms
Office room
Pergola with outdoor cooking and outdoor entertaining

For full version visit the website

4 🗀 3 📛 2 🖨

Type: House

**View**: https://www.agentsandco.com.au/sale/nsw/easter n-suburbs/kingsford/residential/house/6767260

**GROUND FLOOR** 

SCALE (METRES)

PLANS SHOWN ONLY INDICATIVE OF LAYOUT. DIMENSIONS ARE APPROXIMATE. Floor plans by capital property media.com

INT : 220m²