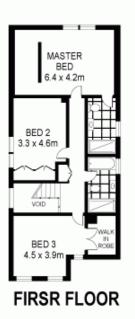

Four double bedroom with built-in robes main with ensuite Two bedrooms have walk through wardrobes and ensuite Spacious open plan lounge and dining Caesar stone kitchen with walk in pantry 3 fully tiled bathrooms
Office room
Pergola with outdoor cooking and outdoor entertaining

For full version visit the website

4 🗀 3 📛 2 🖨

Type: House

**View**: https://www.agentsandco.com.au/sale/nsw/easter n-suburbs/kingsford/residential/house/6767260

**GROUND FLOOR** 

SCALE (METRES)

PLANS SHOWN ONLY INDICATIVE OF LAYOUT. DIMENSIONS ARE APPROXIMATE. Floor plans by capital property media.com

INT : 220m²