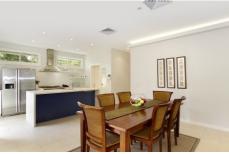

Four double bedroom with built-in robes main with ensuite Two bedrooms have walk through wardrobes and ensuite Spacious open plan lounge and dining Caesar stone kitchen with walk in pantry 3 fully tiled bathrooms
Office room
Pergola with outdoor cooking and outdoor entertaining