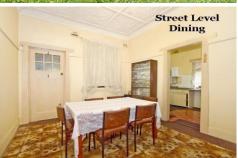

Street Level:

2 massive bedrooms Oversized lounge room with bay window Original kitchen and adjoining dining Enclosed verandah Functional bathroom and 2nd W.C

For full version visit the website

3 2 =

Type: Block of Units