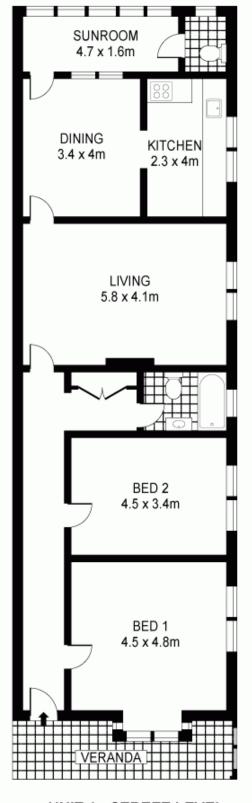

Street Level:

2 massive bedrooms Oversized lounge room with bay window Original kitchen and adjoining dining Enclosed verandah Functional bathroom and 2nd W.C

For full version visit the website

3 2 =

Type: Block of Units