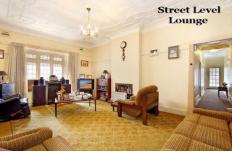

Street Level:

2 massive bedrooms Oversized lounge room with bay window Original kitchen and adjoining dining Enclosed verandah Functional bathroom and 2nd W.C

For full version visit the website

3 2 =

Type: Block of Units