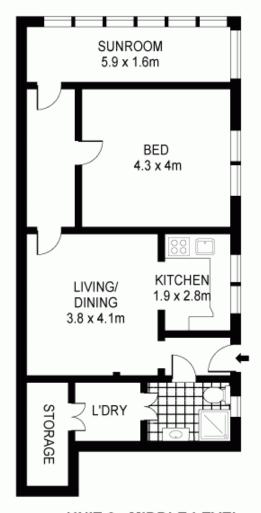

**View**: https://www.agentsandco.com.au/sale/nsw/easter n-suburbs/clovelly/residential/block-of-units/6767

258

**UNIT 1 - STREET LEVEL** 

STORAGE - GROUND FLOOR

**UNIT 2 - MIDDLE LEVEL** 

INT: 226m2

34 KEITH STREET CLOVELLY