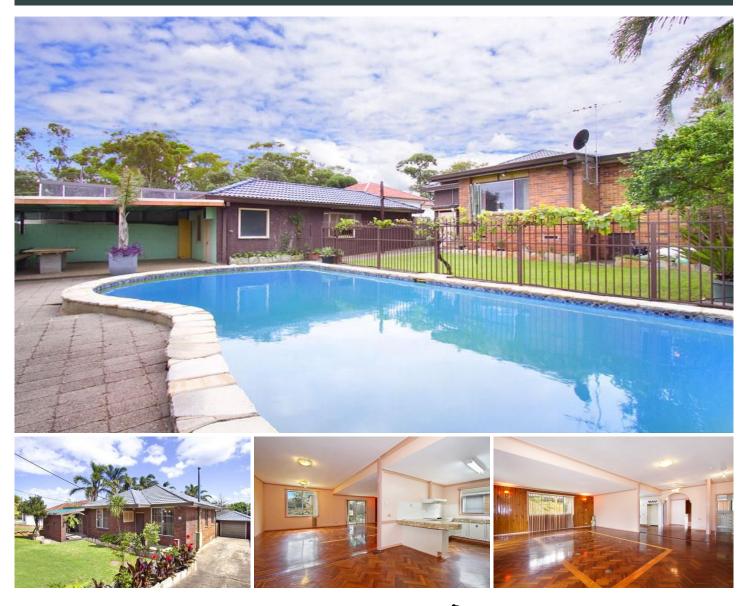

## 52 Mawson Parade CHIFLEY NSW

Located in a tranquil tree lined street is this well presented freestanding brick home set on a rectangular 625sqm block of land. The home offers great scope to further expand, renovate or enhance, but livable as is.

Three bedrooms (one with built ins) Huge open plan living area with a private patio Formal dining area with bar Full tiled bathroom with bathtub External W.C and shower facilities Inground swimming pool Lock up garage with adjoining storage Inspections by appointment are also available