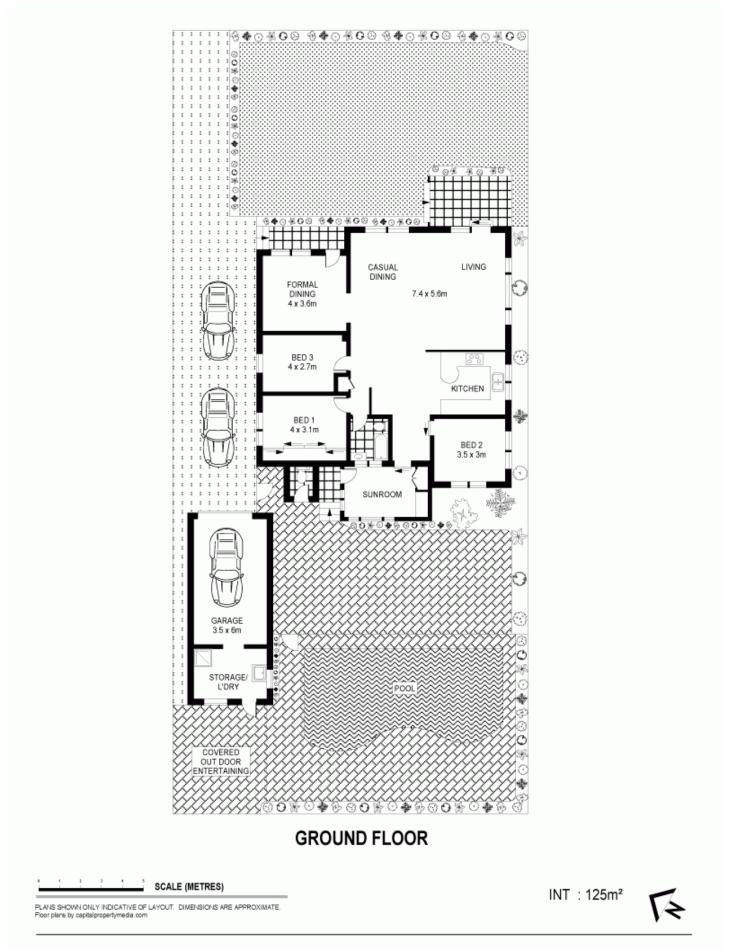

Three bedrooms (one with built ins) Huge open plan living area with a private patio Formal dining area with bar Full tiled bathroom with bathtub External W.C and shower facilities Inground swimming pool Lock up garage with adjoining storage Inspections by appointment are also available