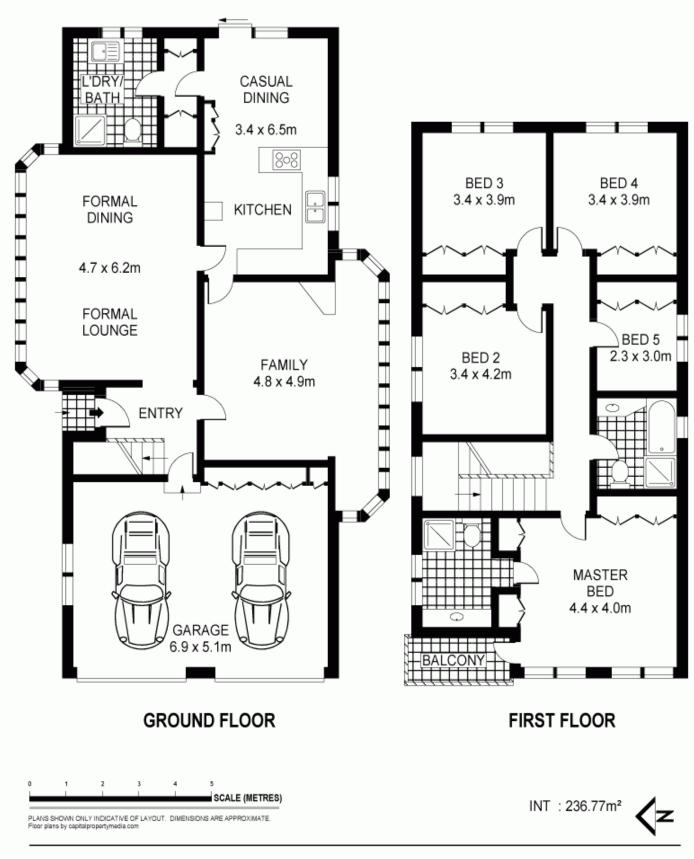

## 7 Irvine Street KINGSFORD NSW

Set in this family friendly locale is this fantastically proportioned home offering an abundance of space, natural light ande multiple entertaining areas both internally and externally. The home is ideal for entertaining with immaculate presentation throughout. Local schools, public transport to the CBD and UNSW are all within walking distance.

- \* Five bedrooms (main with ensuite)
- \* Built-in wardrobes in every bedroom
- \* Modern granite kitchen with casual dining
- \* Three tiled bathrooms (main with bathtub)
- \* Large formal lounge and dining
- \* Sundrenched family room