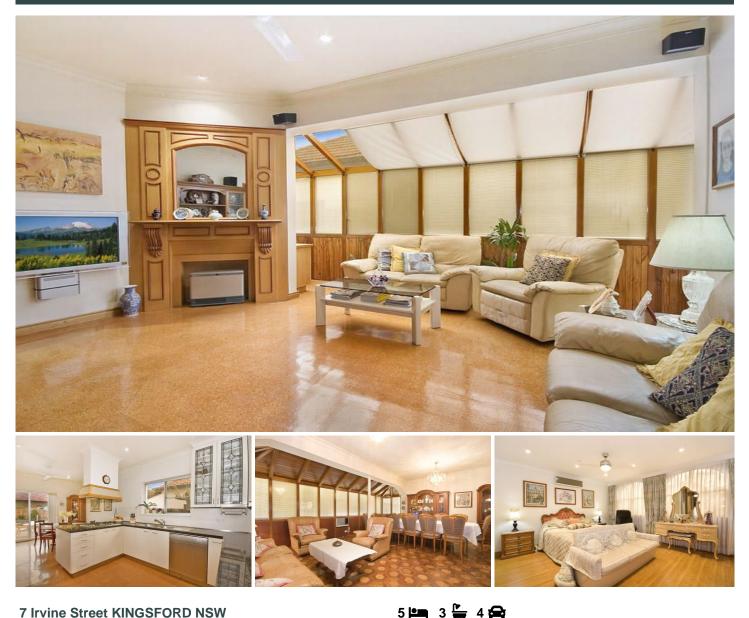

## 7 Irvine Street KINGSFORD NSW

Set in this family friendly locale is this fantastically proportioned home offering an abundance of space, natural light ande multiple entertaining areas both internally and externally. The home is ideal for entertaining with immaculate presentation throughout. Local schools, public transport to the CBD and UNSW are all within walking distance.

- \* Five bedrooms (main with ensuite)
- \* Built-in wardrobes in every bedroom
- \* Modern granite kitchen with casual dining
- \* Three tiled bathrooms (main with bathtub)
- \* Large formal lounge and dining
- \* Sundrenched family room