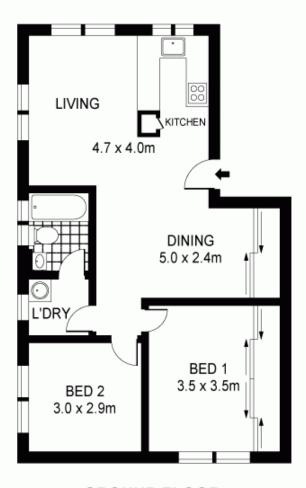

2 Good size bedrooms Main bedroom with built-in wardrobes Spacious lounge & dining Neat kitchen with gas appliances

For full version visit the website

## 2 🕒 1 🔓 1 🗬

Type: Apartment Price: \$ 308,000

**View**: https://www.agentsandco.com.au/sale/nsw/eastern-suburbs/hillsdale/residential/apartment/67672

23

**GROUND FLOOR** 

PLANS SHOWN ONLY INDICATIVE OF LAYOUT. DIMENSIONS ARE APPROXIMATE. Floor plans by capital property media.com

INT: 65.63m²