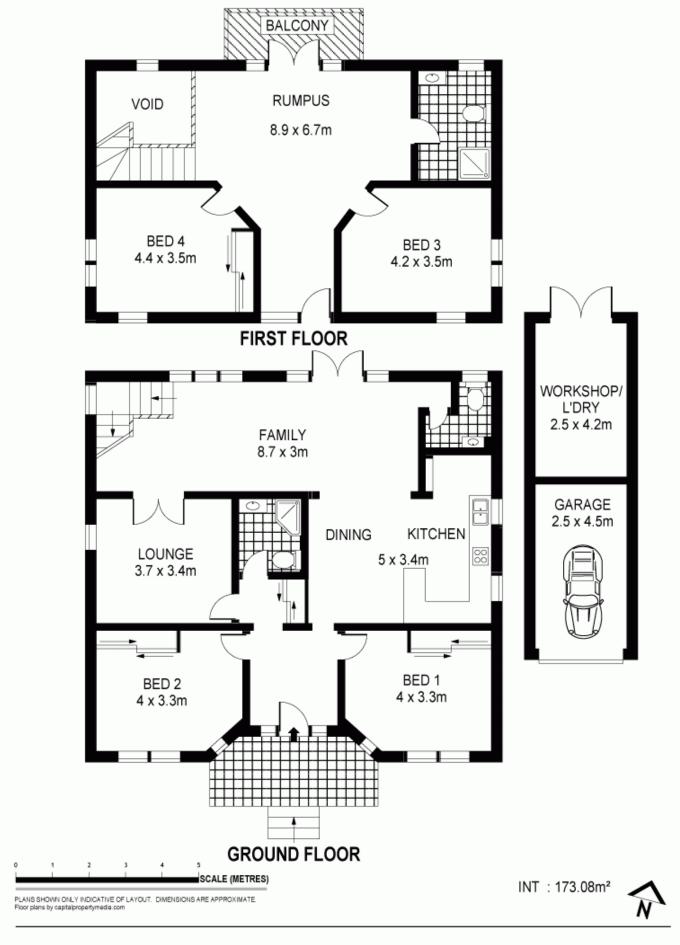

## 2 Broadbent Street KINGSFORD NSW

Set in this peaceful tree lined street amongst many quality homes is this delightful family home offering multiple living areas, off street parking and a sun drenched north to rear aspect. Positioned only metres from public transport and a short walk to Snape Park, this home has much to offer the growing family.

4 good sized bedrooms
2.5 tiled bathrooms
Open plan kitchen with adjoining dining
Separate lounge and rumpus room
Sunny north facing grassed yard
Lock up garage and side drive

4 🗀 3 🔓 2 🖨

Type: House

**View**: https://www.agentsandco.com.au/sale/nsw/easter n-suburbs/kingsford/residential/house/6767221