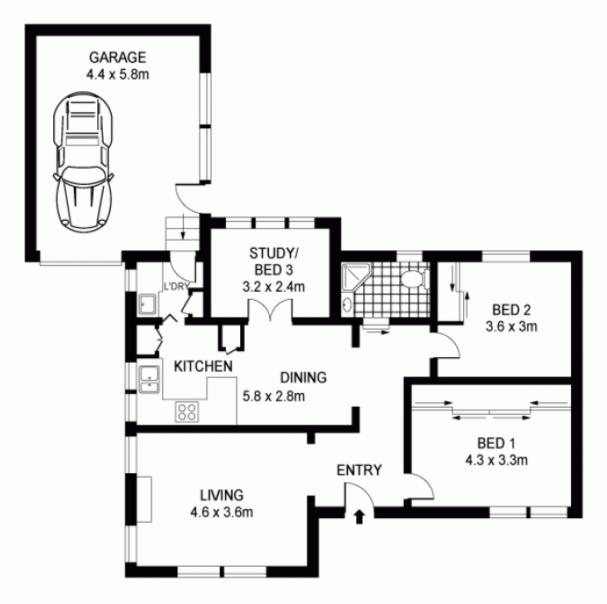

## 724 Anzac Parade KINGSFORD NSW

Meticulously maintained throughout is this spacious 2-3 bedroom brick semi with side drive. Enjoying natural sunlight all day long, this home is conveniently located only moments away from all of life's necessities.

- \* Two large bedroom with built-ins
- \* Possible 3rd bedroom/study room
- \* Private, low maintenance landscaped yard
- \* Modern kitchen with adjoining dining
- \* Sparkling new bathroom
- \* Lock-up garage and side drive for 2 cars

2 🗀 1 📛 3 👄

Type: Semi Detached

**View**: https://www.agentsandco.com.au/sale/nsw/easter n-suburbs/kingsford/residential/semi-detached/67

67216

**GROUND FLOOR** 

PLANS SHOWN ONLY INDICATIVE OF LAYOUT. DIMENSIONS ARE APPROXIMATE. Floor plans by capitalpropertymedia.com