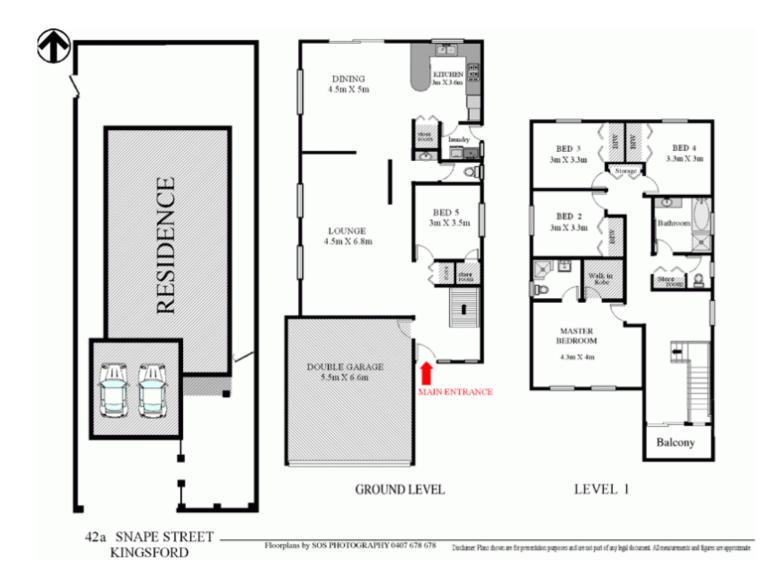

- \* Five good sized bedrooms
- \* Main bedroom with walk-in robe and ensuite
- \* Modern timber kitchen with breakfast bar
- \* Open plan lounge and dining
- \* Sunny north facing yard
- \* Private balcony overlooking Snape Park
- \* Double lock-up garage and additional off street parking for 2 cars.

## 5 🛤 2 🚔 4 🚘

Type : House

**View** : https://www.agentsandco.com.au/sale/nsw/easter n-suburbs/kingsford/residential/house/6767205