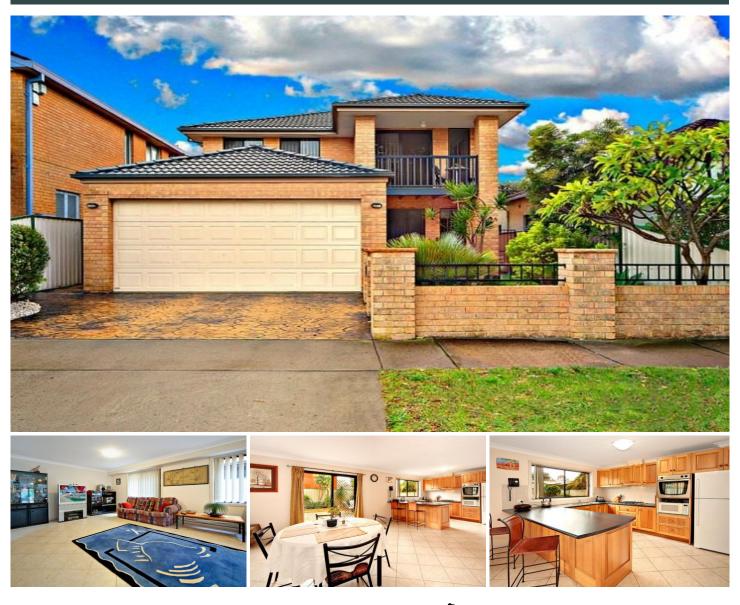

## Agents<sup>+co</sup>

42A Snape Street KINGSFORD NSW

Occupying a prized position in one of Kingsford's finest streets, is this substantial five bedroom family home offering uninterrupted park and district views. Enjoying a glorious north to rear aspect and open plan living areas, this home is truly one for the entertainer.

- \* Five good sized bedrooms
- \* Main bedroom with walk-in robe and ensuite
- \* Modern timber kitchen with breakfast bar
- \* Open plan lounge and dining
- \* Sunny north facing yard
- \* Private balcony overlooking Snape Park
- \* Double lock-up garage and additional off street parking for 2 cars.