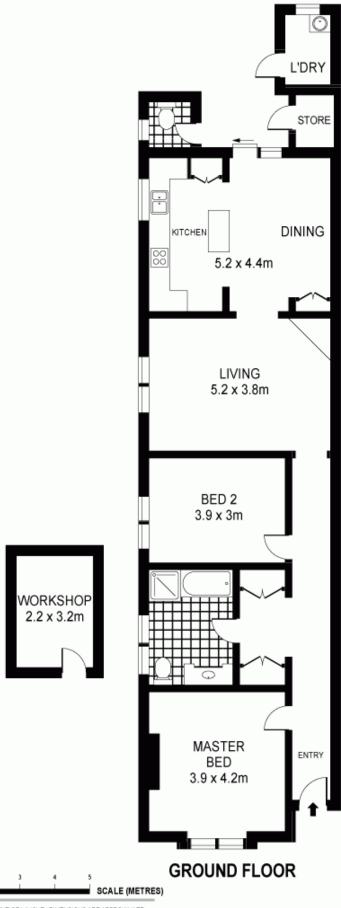

## 111 Clovelly Road RANDWICK NSW

Centrally located between Coogee and Clovelly Beaches with their cosmopolitan cafe lifestyles, is this delightful semi detached home set on a large level block, ripe for renovation. The home enjoys a glorious North to rear aspect, solid brick construction and an abundance of space and light. The home is occupiable as is, yet offers scope to capitalise on this large parcel of land STCA.

- \* Two good sized bedrooms
- \* Open plan kitchen with adjoining dining
- \* Large tiled bathroom with bathtub
- \* Sunny north facing yard with storage and workshop
- \* Short walk to Carrington Road shops and public transport to the CBD.

## 2 🎮 1 🖳

Type: Semi Detached

View: https://www.agentsandco.com.au/sale/nsw/easter n-suburbs/randwick/residential/semi-detached/67

67204

PLANS SHOWN ONLY INDICATIVE OF LAYOUT. DIMENSIONS ARE APPROXIMATE. Floor plans by capital propertymedia.com