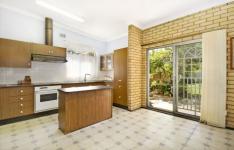

- \* Two good sized bedrooms
- \* Open plan kitchen with adjoining dining
- \* Large tiled bathroom with bathtub
- \* Sunny north facing yard with storage and workshop
- \* Short walk to Carrington Road shops and public transport to the CBD.