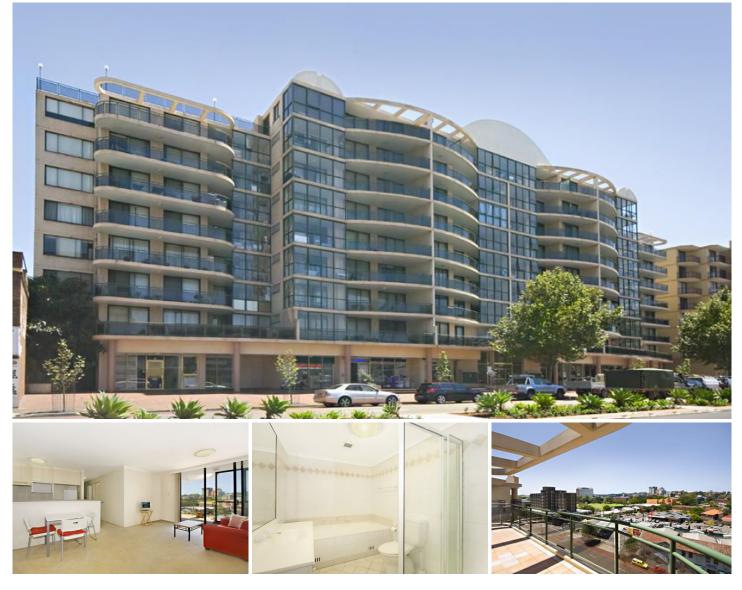

## 82/255 Anzac Parade KINGSFORD NSW

Located only 200 metres to UNSW and Kingsford Junction is this three bedroom 9th floor apartment with views. The home offers a secure building and parking, lift access and direct public transport to the CBD.

- \* 3 good sized bedrooms with built-ins \* Internal laundry room
- \* Ensuite off main bedroom
- \* Sparkling full bathroom
- \* Open plan lounge and dining
- \* Modern kitchen with breakfast bar
- \* Security parking
- \* Large balcony with district views

## 3 🛤 2 📛 1 🚘

**Type** : Apartment

View : https://www.agentsandco.com.au/sale/nsw/easter n-suburbs/kingsford/residential/apartment/67671 87