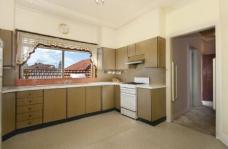

- \*3 large bedrooms
- \*Spacious lounge room
- \*Dining area
- \*Large eat-in kitchen
- \*Original bathroom
- \*High ceilings
- \*Lock-up garage
- \*Sub floor storage