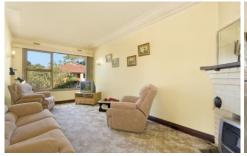

- \*3 large bedrooms
- \*Spacious lounge room
- \*Dining area
- \*Large eat-in kitchen
- \*Original bathroom
- \*High ceilings
- \*Lock-up garage
- \*Sub floor storage