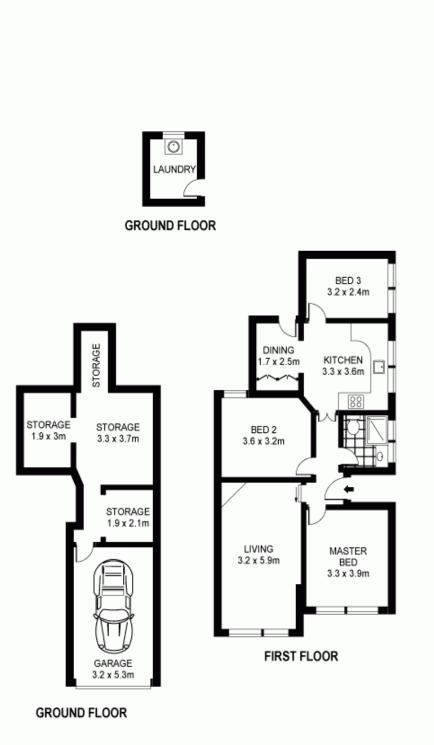

## 18 Ainslie Street KINGSFORD NSW

On offer is this fantastic opportunity to acquire a large semi detached home in one of Kingsford's premier streets. Presently in original condition this home boasts endless potential to extend or expand.

- \*3 large bedrooms
- \*Spacious lounge room
- \*Dining area
- \*Large eat-in kitchen
- \*Original bathroom
- \*High ceilings
- \*Lock-up garage
- \*Sub floor storage

## 3 🚐 1 🚍 1 🚍

Type: Semi Detached

**View**: https://www.agentsandco.com.au/sale/nsw/easter n-suburbs/kingsford/residential/semi-detached/67

67155

SITE PLAN

SCALE (METRES) PLANS SHOWN ONLY INDICATIVE OF LAYOUT. DIMENSIONS ARE APPROXIMATE. Floor plans by bigpropertymarketing.com.au

INT: 129.62m2

18 AINSLIE STREET

**KINGSFORD**