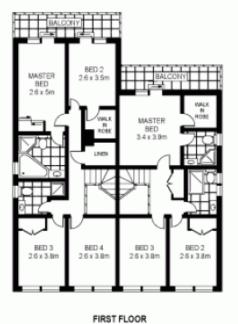

- \*1 x 3 generous bedrooms, built-ins
- \*1 x 4 generous bedrooms, built-ins
- \*Main with balcony & en-suite
- \*Spacious open plan lounge & dining
- \*Large modern kitchen

For full version visit the website