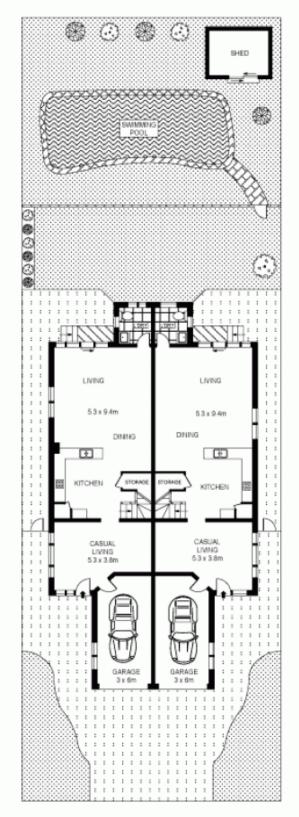

## 7 🗀 4 🟪 2 👄

Type: Semi Detached

**View**: https://www.agentsandco.com.au/sale/nsw/easter n-suburbs/chifley/residential/semi-detached/6767

146

GROUND FLOOR

SCALE (METRES)

PLANS SHOWN ONLY INDICATIVE OF LAYOUT. DIMENSIONS ARE APPROXIMATE Floor plans by bigpropertymarieting com.au

INT: 321.36m<sup>2</sup>