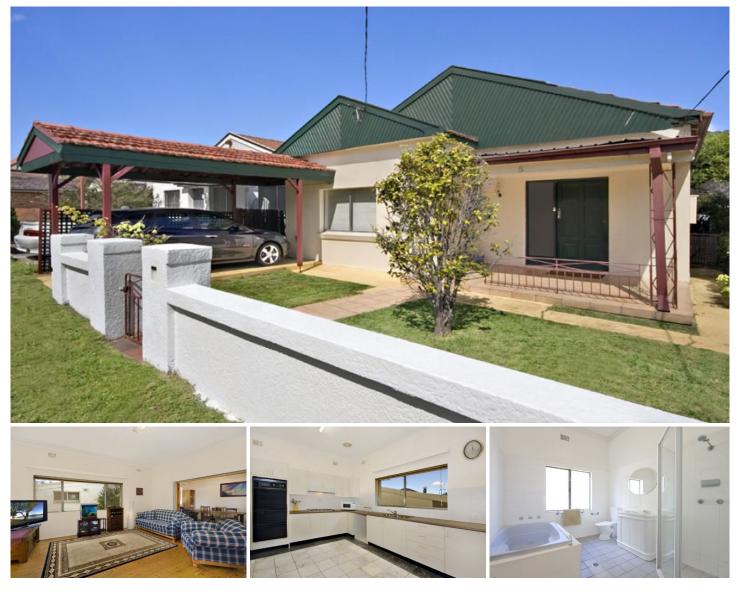

## 5 Walenore Avenue KINGSFORD NSW

Ideally located in a premier position in one of Kingsford's most sought-after streets, this home is perfect for those seeking to upgrade to a house in the Eastern Suburbs. Its high ceilings, generous proportions and open layout give this home a sense of space and style. Its polished timber floors and neutral palette provide you with the perfect canvas to update or re-design to suit your own lifestyle.

Features include:

- \* 3 large bedrooms
- \* Separate lounge and dining areas
- \* Modern, eat-in kitchen
- \* 2 tiled, sparkling bathrooms

For full version visit the website