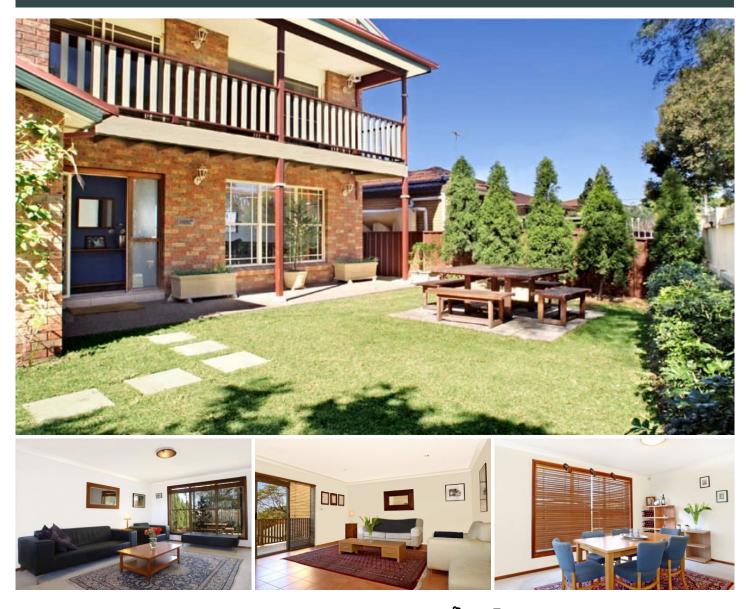

#### 9 Brighton Street BOTANY NSW

Perfectly located for easy convenience, this two storey family home offers stylish interiors and immense comfort, ready for your immediate enjoyment.

This home is both quite and private, with quality inclusions throughout, abundant storage and minimal upkeep. The layout is flexible and light filled, whilst entertaining areas flow easily both indoors and out.

Featured include;

3 large bedrooms with built-in robes Main bedroom with ensuite and walk in robe Open plan lounge and dining area Large kitchen with separate breakfast area and walk-in