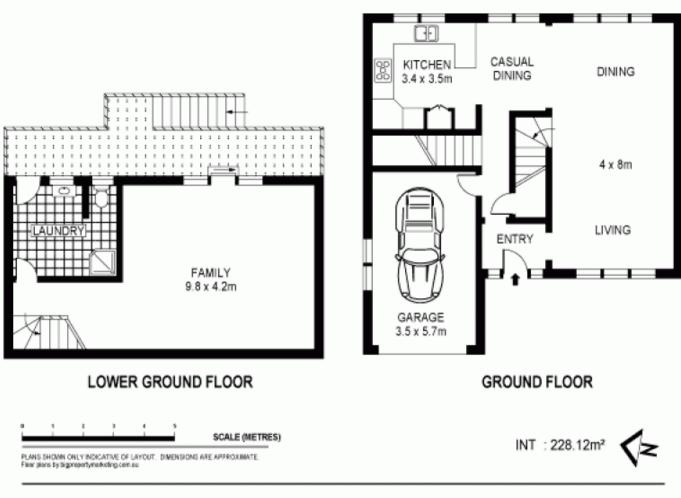

/sup>



#### 9 Brighton Street BOTANY NSW

Perfectly located for easy convenience, this two storey family home offers stylish interiors and immense comfort, ready for your immediate enjoyment.

This home is both quite and private, with quality inclusions throughout, abundant storage and minimal upkeep. The layout is flexible and light filled, whilst entertaining areas flow easily both indoors and out.

Featured include;

3 large bedrooms with built-in robes Main bedroom with ensuite and walk in robe Open plan lounge and dining area Large kitchen with separate breakfast area and walk-in

#### For full version visit the website

## 3 🎮 2 🚔 2 🚔

Type : House

View : https://www.agentsandco.com.au/sale/nsw/easter n-suburbs/botany/residential/house/6767080

### 9 BRIGHTON STREET

#### BOTANY



FIRST FLOOR