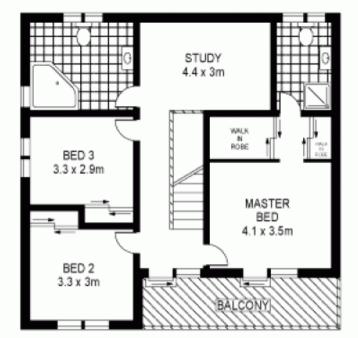

Brighton Street BOTANY NSW

Perfectly located for easy convenience, this two storey family home offers stylish interiors and immense comfort, ready for your immediate enjoyment.

This home is both quite and private, with quality inclusions throughout, abundant storage and minimal upkeep. The layout is flexible and light filled, whilst entertaining areas flow easily both indoors and out.

Featured include;

3 large bedrooms with built-in robes Main bedroom with ensuite and walk in robe Open plan lounge and dining area Large kitchen with separate breakfast area and walk-in

#### For full version visit the website

## 3 🎮 2 🚔 2 🚔

Type : House

View : https://www.agentsandco.com.au/sale/nsw/easter n-suburbs/botany/residential/house/6767080

### 9 BRIGHTON STREET

#### BOTANY



FIRST FLOOR