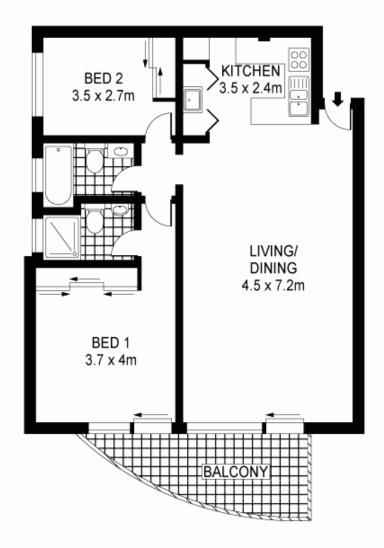

## FIRST FLOOR

PLANS SHOWN ONLY INDICATIVE OF LAYOUT. DIMENSIONS ARE APPROXIMATE. Floor plans by bigpropertymarketing.com.au

INT: 82.37m<sup>2</sup>

37/30-34 FOLKSTONE STREET

**BOTANY**