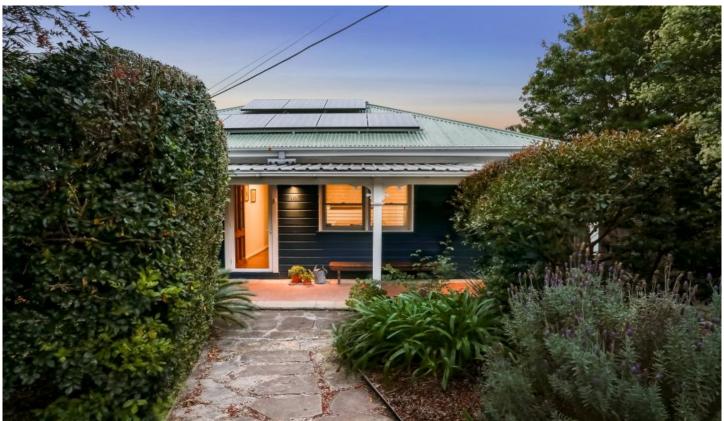

## 33 Trevelyan Street Botany NSW

## About The Home:

- Four generous sized bedrooms
- Two/Three separate living areas
- Designer kitchen with breakfast bar
- Sundrenched balcony overlooking the backyard with district views
- 2kw Interactive solar system with off the grid batteries
- Side driveway passage accessing backyard
- Undercovering parking with additional ease of garage or granny flat addition (STCA)
- Sprawling 601sqm block, 15.24m frontage
- Massive development potential (STCA)