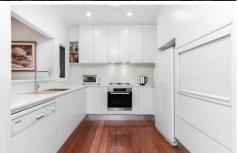

## About The Home:

- Four generous sized bedrooms
- Two/Three separate living areas
- Designer kitchen with breakfast bar
- Sundrenched balcony overlooking the backyard with district views
- 2kw Interactive solar system with off the grid batteries
- Side driveway passage accessing backyard
- Undercovering parking with additional ease of garage or granny flat addition (STCA)
- Sprawling 601sqm block, 15.24m frontage
- Massive development potential (STCA)