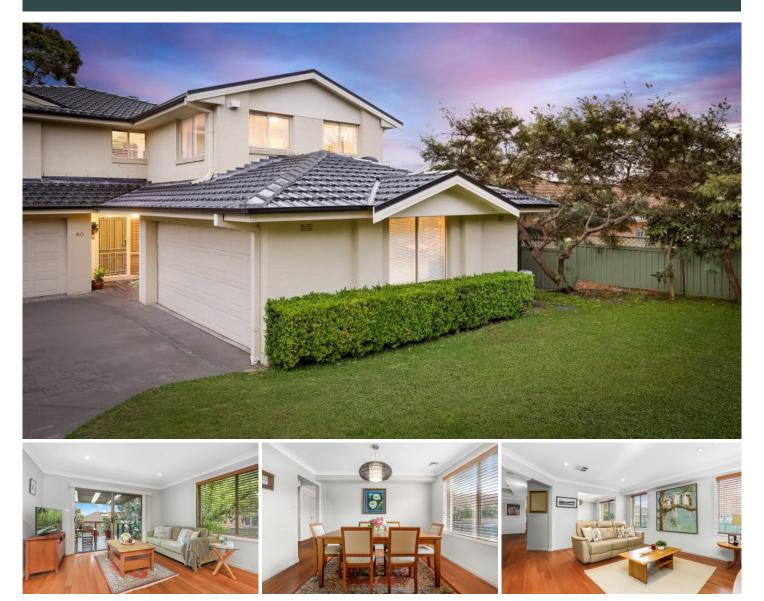

## **60 Mitchell Street Chifley NSW**

About The Home;

\* Oversized open plan living & dining areas flow through to entertainers deck and backyard

- \* Two separate, living areas, one for you, one for the kids
- \* Stylish kitchen with breakfast bar
- \* Four generous sized bedrooms
- \* Master complete with ensuite and walk in robe
- \* Double lock up garage
- \* Huge 393sqm on title

The Lifestyle;

Situated within one of Chifley's most prized streets and access to choice of many schools within walking distance to the home. Chifley offers a rare combination of larger

4 🛤 2 🚔 2 🚔

- Price : \$ 2,305,000
- Land Size : 393 sqm View : https://www