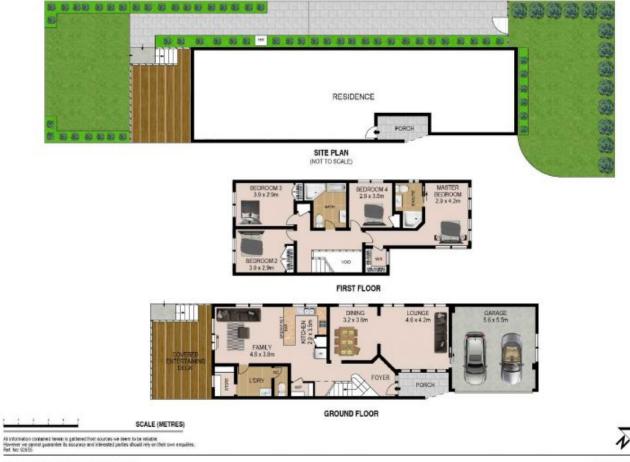

## **60 Mitchell Street Chifley NSW**

About The Home;

\* Oversized open plan living & dining areas flow through to entertainers deck and backyard

- \* Two separate, living areas, one for you, one for the kids
- \* Stylish kitchen with breakfast bar
- \* Four generous sized bedrooms
- \* Master complete with ensuite and walk in robe
- \* Double lock up garage
- \* Huge 393sqm on title