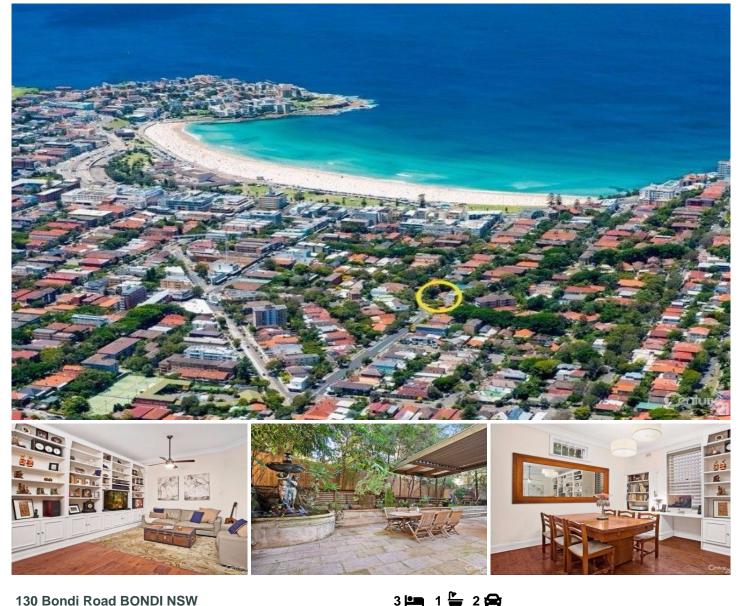

## 130 Bondi Road BONDI NSW

This freestanding duplex located in one of Bondi's best loved streets only moments to the surf and sand, it enjoys quick access to all the enviable beach side attractions that make this neighbourhood so popular. Cafes, restaurants, boutigues and entertainment venues are within a stroll and buses for Bondi Junction, city trains and Westfield Shopping Centre are close by.

- Large open plan living/dining spaces
- 3beds, 1 bathroom, 2 parking spaces
- Large kitchen & sunroom -
- Private outdoor entertainment area
- High ceilings, original timber floors
- Gas heating, intercom & storage