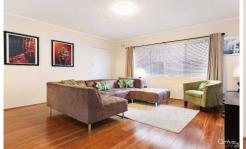

## Features include:

- Three large bedrooms; two with bamboo wooden floors and one with tiled flooring. All bedrooms include new mirrored wardrobes Easycare bamboo and tiled flooring throughout Modern kitchen with separate dining area Updated bathroom with both shower and bath Separate toilet Full sized internal laundry room with tub
- Freshly painted with new curtains and slimline venetians Designated car space Foxtel included