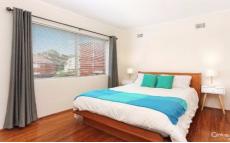

## Features include:

- Three large bedrooms; two with bamboo wooden floors and one with tiled flooring. All bedrooms include new mirrored wardrobes Easycare bamboo and tiled flooring throughout Modern kitchen with separate dining area Updated bathroom with both shower and bath Separate toilet Full sized internal laundry room with tub
- Freshly painted with new curtains and slimline venetians Designated car space Foxtel included