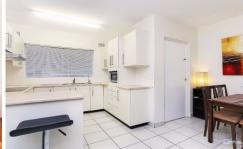

## Features include:

- Three large bedrooms; two with bamboo wooden floors and one with tiled flooring. All bedrooms include new mirrored wardrobes Easycare bamboo and tiled flooring throughout Modern kitchen with separate dining area Updated bathroom with both shower and bath Separate toilet Full sized internal laundry room with tub
- Freshly painted with new curtains and slimline venetians Designated car space Foxtel included