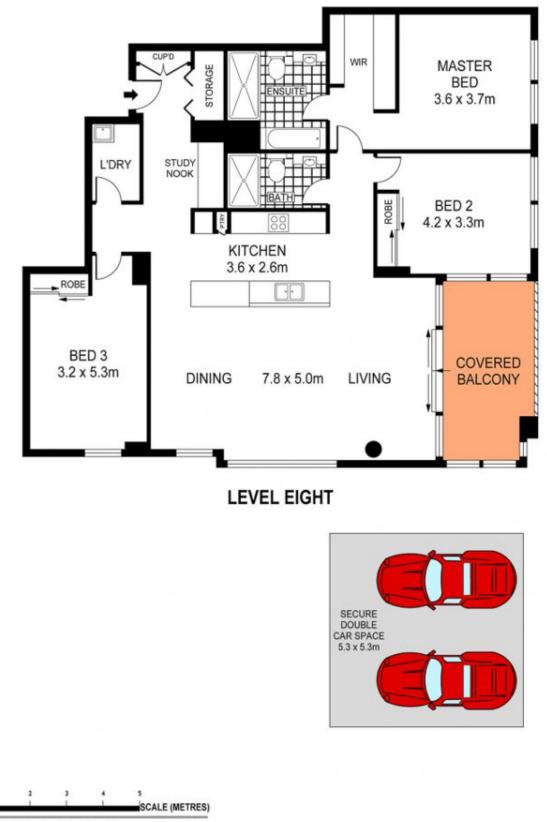

## For full version visit the website

|      | : Apartment |
|------|-------------|
| IVDE |             |

- Land Size : 131 sqm
- View : https://www.agentsandco.com.au/lease/nsw /eastern-suburbs/maroubra/residential/apart ment/6745581

Eleni Roumanous 02 9314 2100

Anthony Schembri 02 9314 2100

PLANS SHOWN ONLY INDICATIVE OF LAYOUT. DIMENSIONS ARE APPROXIMATE. Ref. No: 50766

802/747 ANZAC PARADE

MAROUBRA