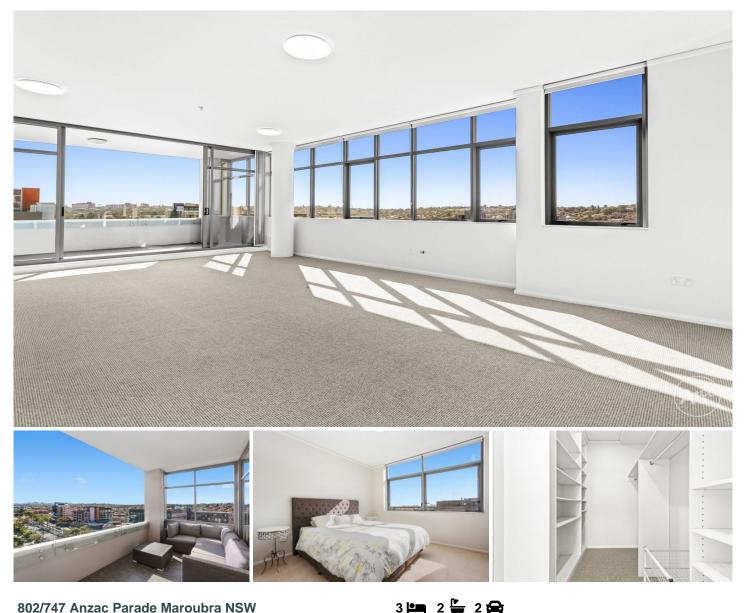

## 802/747 Anzac Parade Maroubra NSW

## The Lifestyle:

This modern, well designed three bedroom penthouse apartment is perfectly positioned in the heart of Maroubra Junction. Situated in Maroubra's Landmark building "Pacific Square" which offers a convenient lifestyle for residents with an extensive range of shopping, restaurants, resort style facilities, and swimming pool.

Close to one of Eastern Suburbs best beaches as well as the University of New South Wales. With Coles/Aldi/Fitness First and many other specialty stores just below the complex, makes this a much sought after residential address.