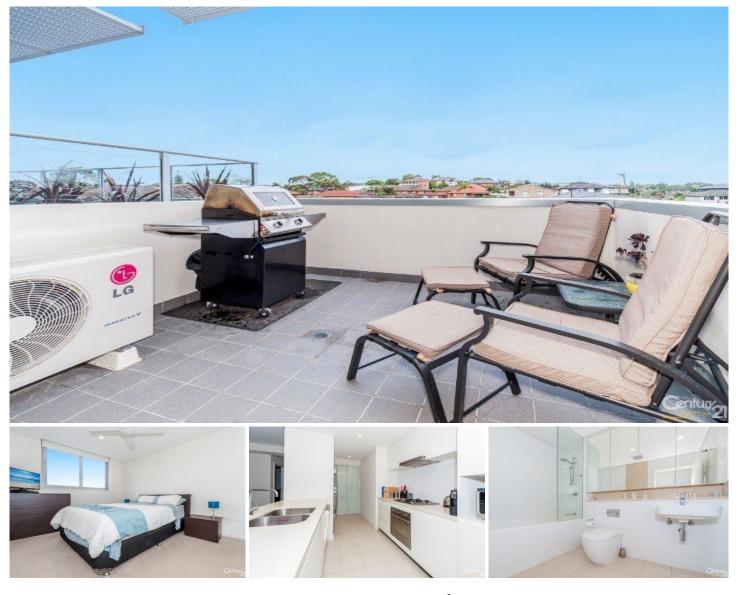

## A9/503 Bunnerong Road MATRAVILLE NSW

Located in a prime position within close proximity to Matraville shops, schools and transport; this north facing apartment is extremely well presented and features:

 $^{\ast}$  2 Large Bedrooms with Built In Wardrobes and En-suite in Main Bedroom

\* Large Modern Kitchen with Stone Bench Tops + Gas Cooking + Dishwasher

- \* Balcony with district + city views
- \* Internal Laundry
- \* Secure Car Space