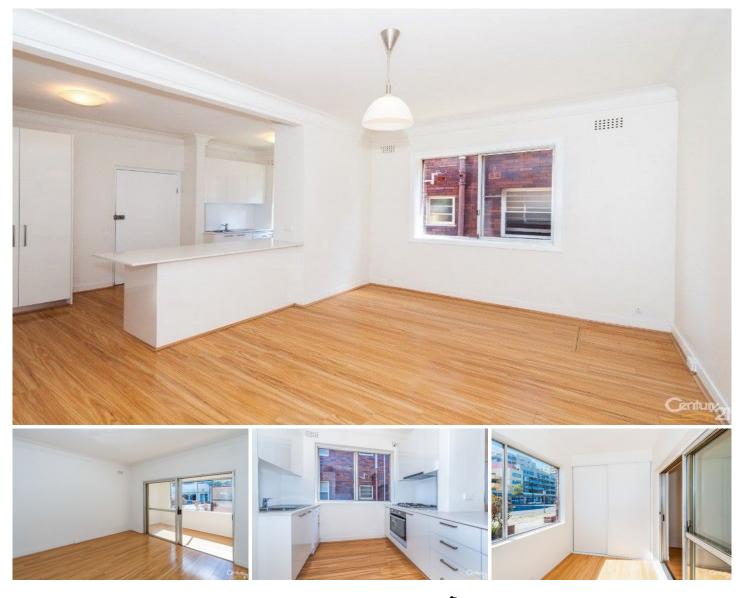

### 1/119 Maroubra Road MAROUBRA NSW

A boutique block of 4, this ground floor apartment with a modern touch provides easy access to the Maroubra Junction and Pacific Square commercial marketplace with fresh produce outlets and cafe's virtually at the front door.

#### Features Include:

\* Two generous sized bedrooms - main with sun-room/enclosed balcony

- \* Built in wardrobes in both bedrooms
- \* Timber floors throughout
- \* High ceilings
- \* Caesarstone bench tops and stainless steel appliances
- \* Gas cooking and dishwasher
- \* Gas outlet for heating system