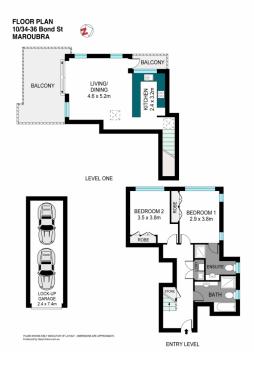

## The Lifestyle:

Presenting this two bedroom townhouse-styled apartment with a sun drenched balcony, overlooking the rolling surf and golden sands of Maroubra Beach located in 'The Pinnacle at the Spinnaker' building offering a carefree lifstyle that is second to none.

Open, spacious and the ideal haven to relax and unwind, this magnificent apartment is a rare and unusual find. It is on the top of two levels with architecture design of use of windows and sky lights capturing every inch of natural light.