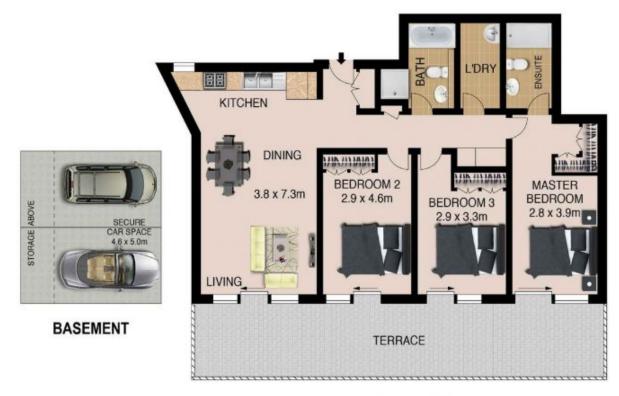

## Agents\*co











## A1101/433-439 Princes Highway Rockdale NSW

## The Lifestyle:

Presenting this outstanding, modern and sunlit three bedroom penthouse in a centralised location. Quality fixtures and appliances throughout with an east-facing balcony with Botany Bay & City Views.

Situated only 12kms from the city, this stunning penthouse apartment offers convenience and style, stunning views of the city and botany bay. Located within close proximity to Brighton Le Sands Beach, Sydney airport and 350m from Rockdale Station.

This is one not to be missed out on!

3 2 2 2

Type: Apartment

**View :** https://www.agentsandco.com.au/lease/nsw/st-ge orge/rockdale/residential/apartment/6745478



Anthony Schembri 02 9314 2100

For full version visit the website



## LEVEL ELEVEN



27

A1101/433 PRINCES HIGHWAY

**ROCKDALE**