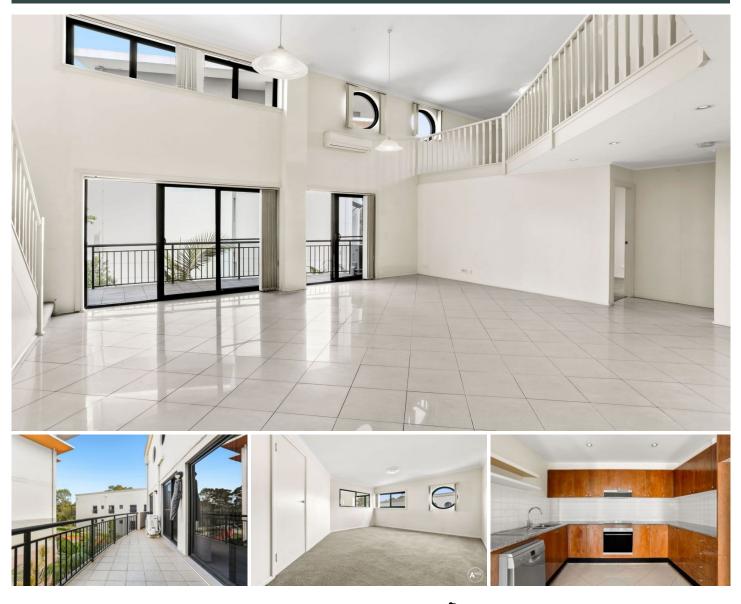

## 29/30-34 Folkestone Parade Botany NSW

The Lifestyle:

Highlighting a sleek contemporary design and quietly positioned only moments from Sir Joseph Banks Park, this well-appointed apartment is quietly set in a boutique complex and offers a wonderful low-maintenance lifestyle - Outstanding value not to be missed out!

Property Features Include:

- Spacious living and dining areas with plenty of light throughout

- Separate retreat/study on upper level
- Air conditioning in lounge room and first bedroom
- Ceiling fan in second bedroom
- Near new carpet in both bedrooms downstairs, stair case,