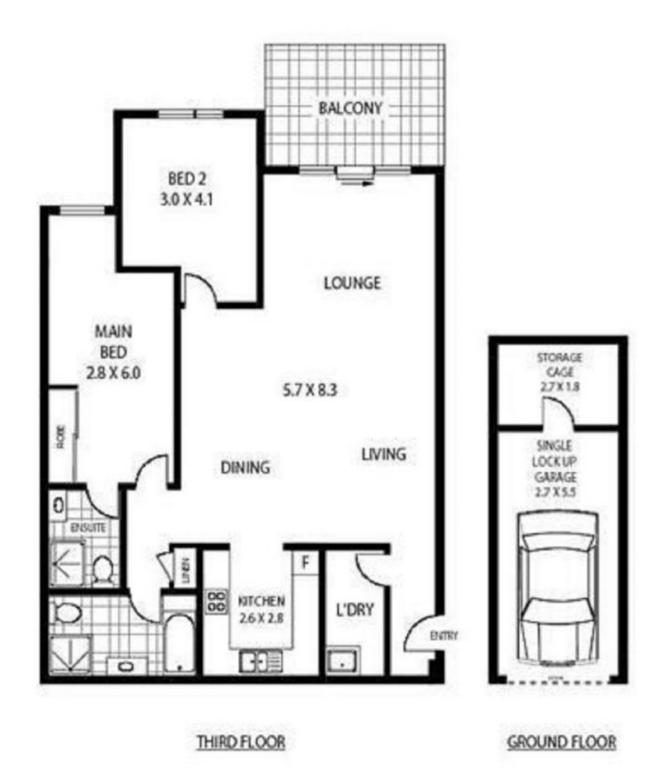

### The Lifestyle:

Offering a generous 108sqm of interior floor space, this top floor apartment is quietly located at the rear of a well-maintained complex with a picturesque garden forecourt at its centre. Featuring exceptionally large open plan living areas that flow to a private entertaining terrace, it also has a generous master bedroom with ensuite. Stroll to Maroubra Junction, Maroubra Beach, buses at door.

### Property Features Include:

- Smart granite gas kitchen with stainless steel Smeg app and Miele Dishwasher.
- Full bathroom with separate bathtub and shower recess
- Freshly painted generous bedrooms with IXL exhaust, master with built-ins and ensuite
- Security lock-up garage plus storage area, video int