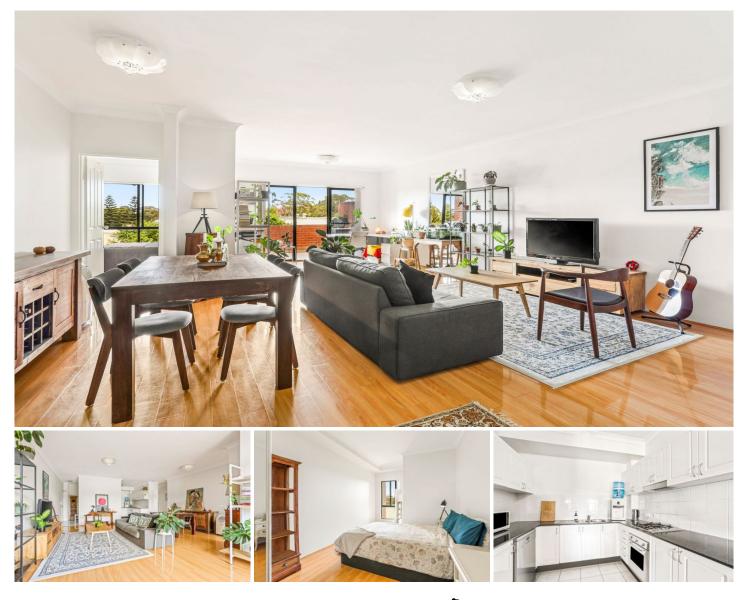

### The Lifestyle:

Offering a generous 108sqm of interior floor space, this top floor apartment is quietly located at the rear of a well-maintained complex with a picturesque garden forecourt at its centre. Featuring exceptionally large open plan living areas that flow to a private entertaining terrace, it also has a generous master bedroom with ensuite. Stroll to Maroubra Junction, Maroubra Beach, buses at door.

### Property Features Include:

- Smart granite gas kitchen with stainless steel Smeg app and Miele Dishwasher.
- Full bathroom with separate bathtub and shower recess
- Freshly painted generous bedrooms with IXL exhaust, master with built-ins and ensuite
- Security lock-up garage plus storage area, video int