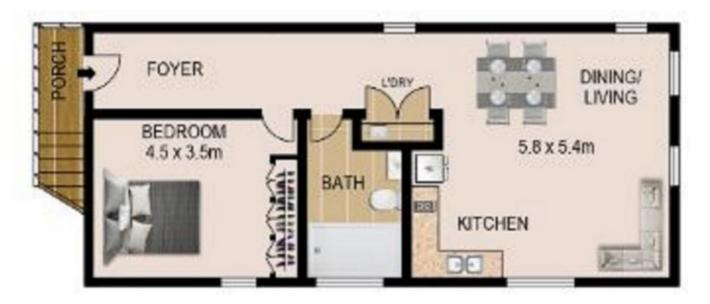

Property Features Include:

- Utilities included excl. internet.

For full version visit the website

1 🛌 1 🟪

Type: Apartment

**View**: https://www.agentsandco.com.au/lease/nsw/east ern-suburbs/malabar/residential/apartment/67454