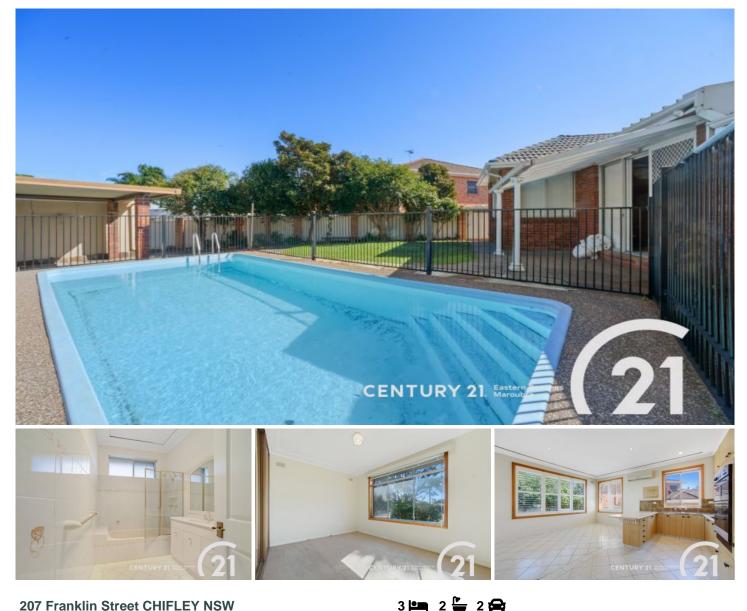

## The Lifestyle:

This large three bedroom family home in a sought after neighbourhood is sitauted on a generous 717 square meter block and positioned in a great location close to shops and schools. The property includes three seperate living areas to give everyone in the family their own space, three spacious bedrooms, 2 with mirrored built-in wardrobes, carpet and tiles throughout, plantation shutters, electric cook top and a split-system air con. The backyard is ideal for family life featuring a large inground pool to enjoy in the comming hot summer days, with plenty of space to run and play and a large garden shed for ample storage. Moments away from Matraville Shopping strip, cafes, schools and transport directly to City, Airport and Westfield